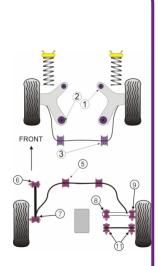

| Bush description | Quantity | Diagram   | Part   | Retail Price |
|------------------|----------|-----------|--------|--------------|
|                  | Per Car  | Reference | Number | Each         |

|   | Front Wishbone Front Bush 46mm    | 2 | 1  | PFF 19601   |  |
|---|-----------------------------------|---|----|-------------|--|
|   | Front Wishbone Front Bush 54mm    | 2 | 1  | PFF 19602   |  |
|   | Front Wishbone Front Bush 47mm    | 2 | 1  | PFF 19901   |  |
| - | Front Wishbone Front Bush 60mm    | 2 | 1  | PFF 19902   |  |
|   | Front Wishbone Rear Bush 46mm     | 2 | 2  | PFF 19601   |  |
|   | Front Wishbone Rear Bush 54mm     | 2 | 2  | PFF 19602   |  |
|   | Front Wishbone Rear Bush 60mm     | 2 | 2  | PFF 19902   |  |
|   | Front Wishbone Rear Bush 47mm     | 2 | 2  | PFF 19901   |  |
|   | Front Anti Roll Bar Bush 19mm     | 2 | 3  | PFF 19903   |  |
|   | Front Anti Roll Bar Bush (ST200)  | 2 | 3  | PFF 1991319 |  |
| Ē | Rear Anti Roll Bar Mount 18mm     | 2 | 5  | PFR 19118   |  |
|   | Rear Anti Roll Bar Mount 16mm     | 2 | 5  | PFR 1921016 |  |
|   | Rear Trailing Arm Front Bush      | 2 | 6  | PFR 19906   |  |
|   | Rear Trailing Arm Front Bush      | 2 | 6  | PFR 19909   |  |
|   | Rear Upper Front Arm Inner        | 2 | 8  | PFR 19908   |  |
|   | Rear Upper Front Arm Outer        | 2 | 9  | PFR 19909   |  |
|   | Rear Trailing Arm Rear Bush       | 2 | 7  | PFR 19907   |  |
|   | Rear Upper Rear Arm Inner & Outer | 4 | 11 | PFR 19911   |  |
|   |                                   |   |    |             |  |