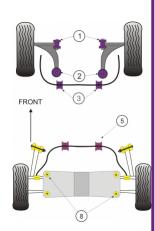

|          | Bush description                                                       | Quantity<br>Per Car | Diagram<br>Reference | Part<br>Number | Retail Price<br>Each |
|----------|------------------------------------------------------------------------|---------------------|----------------------|----------------|----------------------|
|          | Front Arm Front Bush                                                   | 2                   | 1                    | PFF 191301     |                      |
| <u>=</u> | Front Lower Arm Rear Bush Caster Adjust Click for fitting instructions | 2                   | 2                    | PFF 191302G    |                      |

| Front Anti Roll Bar Bush                                     | 2 | 3 | PFF 191303   |  |
|--------------------------------------------------------------|---|---|--------------|--|
| Front Anti Roll Bar Bush ST Models                           | 2 | 3 | PFF 19130419 |  |
| Rear Anti Roll Bar Bush 20mm                                 | 2 | 5 | PFR 19905    |  |
| Rear Anti Roll Bar Bush 22mm                                 | 2 | 5 | PFR 1990522  |  |
| Rear Anti Roll Bar Bush                                      | 2 | 5 | PFR 19131620 |  |
| Rear Subframe Mounting Bushes Click for fitting instructions | 4 | 8 | PFR 19910    |  |
|                                                              |   |   |              |  |