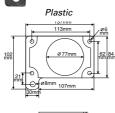

Plastic

BR02

83 83 877mm 97mm 97mm 97mm

For various BMW fitments
PA-B

onfiguration as BR01V Ø70 PA-B Ø77mm O

Plastic
102mm
27mm
82 92
mmmmm

102mm

For various
Audi/Golf fitments
PA-A-A