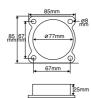

PA-N-5

For various Mitsubushi fitments

PA-M

Plastic
49mm
977mm
977mm
977mm
112mm
125mm

For various Nissan fitments

Plastic

977mm 97 105

934 68 977mm 107mm

107mm

25mm

For various Subaru fitments

For various
Nissan fitments

PA-N-4

-M PA-N-2 PA-S-2