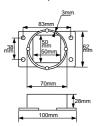

## "Top Hat" Adaptors

These adaptors can be used to bolt directly to the air inlet opening and provide a strong and secure mounting point for the cone filter of your choice. Please see the drawings and dimensions below.

Plastic

BR02

83 83 877mm 97mm 97mm 97mm

For various BMW fitments
PA-B

onfiguration as BR01V Ø70 PA-B Ø77mm O

Plastic
102mm
27mm
82 92
mmmmm

102mm

For various
Audi/Golf fitments
PA-A-A