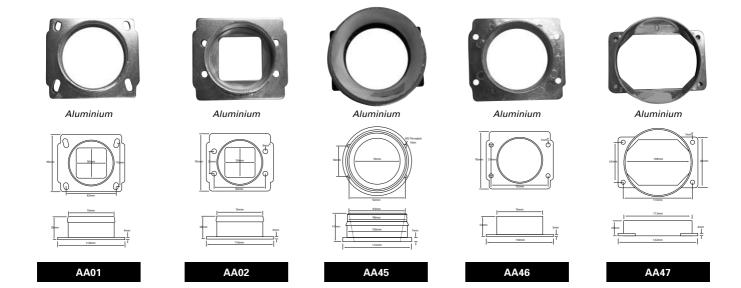

## "Top Hat" Adaptors

These adaptors can be used to bolt directly to the air inlet opening and provide a strong and secure mounting point for the cone filter of your choice. Please see the drawings and dimensions below.