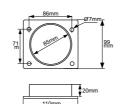

ABS (plastic)

Mild Steel - powder coated

Mild Steel – powder coated

For various Toyota/Golf fitments

Mild Steel - powder coated

BR01V

BR04B

BR05

Plastic

BR02

83 83 877mm 97mm 97mm 97mm

For various BMW fitments
PA-B

onfiguration as BR01V Ø70 PA-B Ø77mm O

Plastic
102mm
27mm
82 92
mmmmm

102mm

For various
Audi/Golf fitments
PA-A-A