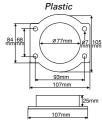

Plastic

BR02

83 83 877mm 97mm 97mm 97mm

For various BMW fitments
PA-B

onfiguration as BR01V Ø70 PA-B Ø77mm O

Plastic
102mm
27mm
82 92
mmmmm

102mm

For various
Audi/Golf fitments
PA-A-A