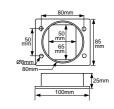

## "Top Hat" Adaptors

These adaptors can be used to bolt directly to the air inlet opening and provide a strong and secure mounting point for the cone filter of your choice. Please see the drawings and dimensions below.

ABS (plastic)

Mild Steel - powder coated

Mild Steel – powder coated

For various Toyota/Golf fitments

Mild Steel - powder coated

BR01V

BR04B

BR05