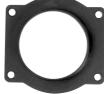

ABS (plastic)

Mild Steel - powder coated

Mild Steel – powder coated

For various Toyota/Golf fitments

Mild Steel - powder coated

BR01V

BR04B

BR05

Plastic

BR02

83 83 877mm 97mm 97mm 97mm

For various BMW fitments
PA-B

onfiguration as BR01V Ø70 PA-B Ø77mm O

Plastic
102mm
27mm
82 92
mmmmm

102mm

For various
Audi/Golf fitments
PA-A-A