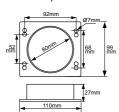

Plastic

BR02

83 83 877mm 97mm 97mm 97mm

For various BMW fitments
PA-B

onfiguration as BR01V Ø70 PA-B Ø77mm O

Plastic
102mm
27mm
82 92
mmmmm

102mm

For various
Audi/Golf fitments
PA-A-A