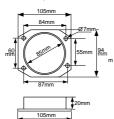

## "Top Hat" Adaptors

These adaptors can be used to bolt directly to the air inlet opening and provide a strong and secure mounting point for the cone filter of your choice. Please see the drawings and dimensions below.

ABS (plastic)

Mild Steel - powder coated

Mild Steel – powder coated

For various Toyota/Golf fitments

Mild Steel - powder coated

BR01V

BR04B

BR05