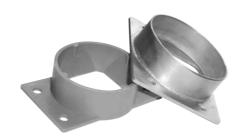

## "Top Hat" Adaptors

These adaptors can be used to bolt directly to the air inlet opening and provide a strong and secure mounting point for the cone filter of your choice. Please see the drawings and dimensions below.

ABS (plastic)

Mild Steel - powder coated

Mild Steel – powder coated

For various Toyota/Golf fitments

Mild Steel - powder coated

BR01V

BR04B

BR05