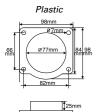

Plastic

BR02

83 83 877mm 97mm 97mm 97mm

For various BMW fitments
PA-B

onfiguration as BR01V Ø70 PA-B Ø77mm O

Plastic
102mm
27mm
82 92
mmmmm

102mm

For various
Audi/Golf fitments
PA-A-A