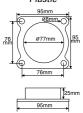

PA-N-5

For various Mitsubushi fitments

PA-M

Plastic
49mm
977mm
977mm
977mm
112mm
125mm

For various Nissan fitments

Plastic

977mm 97 105

934 68 977mm 107mm

107mm

25mm

For various Subaru fitments

For various
Nissan fitments

PA-N-4

-M PA-N-2 PA-S-2