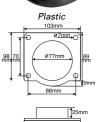

Plastic

BR02

83 83 877mm 97mm 97mm 97mm

For various BMW fitments
PA-B

onfiguration as BR01V Ø70 PA-B Ø77mm O

Plastic
102mm
27mm
82 92
mmmmm

102mm

For various
Audi/Golf fitments
PA-A-A