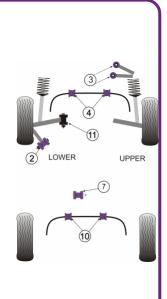

|          | Bush description                | Quantity<br>Per Car | Diagram<br>Reference | Part<br>Number | Retail Price<br>Each |
|----------|---------------------------------|---------------------|----------------------|----------------|----------------------|
| <u>à</u> | Front Tie Bar Rear Bush         | 2                   | 2                    | PFF 3202       |                      |
|          | Front Upper Arm To Chassis Bush | 4                   | 3                    | PFF 3203       |                      |
|          | Front Anti Roll Bar Bush 25mm   | 2                   | 4                    | PFF 320425     |                      |
|          | Front Anti Roll Bar Bush 27mm   | 2                   | 4                    | PFF 320427     |                      |
|          | Front Anti Roll Bar Bush 29mm   | 2                   | 4                    | PFF 320429     |                      |
|          | Rear Diff Front Mounting Bush   | 1                   | 7                    | PFR 3270       |                      |
|          |                                 |                     |                      |                |                      |

| 4 | Rear Anti Roll Bar Bush 16mm | 2 | 10 | PFR 321016 |
|---|------------------------------|---|----|------------|
| 4 | Rear Anti Roll Bar Bush 18mm | 2 | 10 | PFR 321018 |
|   | Rear Anti Roll Bar Bush 20mm | 2 | 10 | PFR 321020 |
|   | Rear Anti Roll Bar Bush 22mm | 2 | 10 | PFR 321022 |
| - | Front Lower Arm Inner Bush   | 2 | 11 | PFF 3211   |
|   |                              |   |    |            |