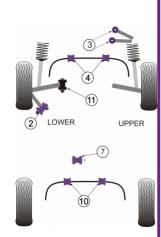

|         | Bush description                                             | Quantity<br>Per Car | Diagram<br>Reference | Part<br>Number | Retail Price<br>Each |
|---------|--------------------------------------------------------------|---------------------|----------------------|----------------|----------------------|
| <u></u> | Front Tie Bar Rear Bush                                      | 2                   | 2                    | PFF 3202       |                      |
|         | Front Upper Arm To Chassis Bush                              | 4                   | 3                    | PFF 3203       |                      |
|         | Front Anti Roll Bar Bush 25mm                                | 2                   | 4                    | PFF 320425     |                      |
| -5-     | Front Anti Roll Bar Bush 27mm                                | 2                   | 4                    | PFF 320427     |                      |
|         | Front Anti Roll Bar Bush 29mm                                | 2                   | 4                    | PFF 320429     |                      |
|         | Rear Diff Front Mounting Bush Click for fitting instructions | 1                   | 7                    | PFR 3270       |                      |

| <u></u> | Rear Anti Roll Bar Bush 18mm                              | 2 | 10 | PFR 321018 |  |
|---------|-----------------------------------------------------------|---|----|------------|--|
|         | Rear Anti Roll Bar Bush 20mm                              | 2 | 10 | PFR 321020 |  |
|         | Rear Anti Roll Bar Bush 22mm                              | 2 | 10 | PFR 321022 |  |
|         | Front Lower Arm Inner Bush Click for fitting instructions | 2 | 11 | PFF 3211   |  |
|         |                                                           |   |    |            |  |