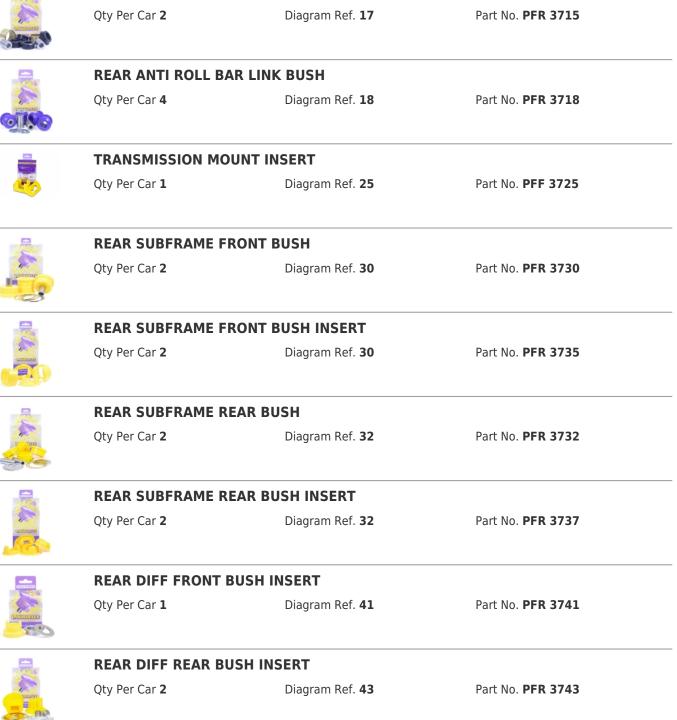

## FRONT ANTI ROLL BAR BUSH 26.5MM

THIS.

|               |                                   | AR DUSH 20.5MM         |                              |  |  |
|---------------|-----------------------------------|------------------------|------------------------------|--|--|
| ALCORECTOR OF | Qty Per Car 2                     | Diagram Ref. <b>4</b>  | Part No. <b>PFF 320426.5</b> |  |  |
|               | FRONT ANTI ROLL BAR BUSH 27MM     |                        |                              |  |  |
|               | Qty Per Car <b>2</b>              | Diagram Ref. <b>4</b>  | Part No. <b>PFF 320427</b>   |  |  |
|               | FRONT ANTI ROLL BAR BUSH 29MM     |                        |                              |  |  |
|               | Qty Per Car 2                     | Diagram Ref. 4         | Part No. <b>PFF 320429</b>   |  |  |
|               | FRONT LOWER SHOCK BUSH            |                        |                              |  |  |
|               | Qty Per Car 2                     | Diagram Ref. <b>5</b>  | Part No. <b>PFF 3705</b>     |  |  |
| -             | FRONT ANTI ROLL BAR LINK BUSH     |                        |                              |  |  |
|               | Qty Per Car <b>4</b>              | Diagram Ref. <b>7</b>  | Part No. <b>PFF 3213</b>     |  |  |
|               | REAR LOWER ARM FRONT BUSH         |                        |                              |  |  |
|               | Qty Per Car <b>2</b>              | Diagram Ref. <b>11</b> | Part No. <b>PFR 3711</b>     |  |  |
|               | REAR LOWER ARM REAR BUSH          |                        |                              |  |  |
|               | Qty Per Car <b>2</b>              | Diagram Ref. <b>12</b> | Part No. <b>PFR 3712</b>     |  |  |
|               | REAR WHEEL BEARING HOUSING BUSH   |                        |                              |  |  |
|               | Qty Per Car 2                     | Diagram Ref. 14        | Part No. <b>PFR 3714</b>     |  |  |
|               | REAR TRACK CONTROL ARM INNER BUSH |                        |                              |  |  |
|               | Qty Per Car 2                     | Diagram Ref. <b>16</b> | Part No. <b>PFR 3716</b>     |  |  |
|               | REAR TRACK CONTROL ARM OUTER BUSH |                        |                              |  |  |
|               | Qty Per Car 2                     | Diagram Ref. <b>16</b> | Part No. <b>PFR 3716</b>     |  |  |
|               | REAR TIE ROD INNER BUSH           |                        |                              |  |  |
|               | Qty Per Car <b>2</b>              | Diagram Ref. 17        | Part No. <b>PFR 3715</b>     |  |  |

## **REAR TIE ROD OUTER BUSH**