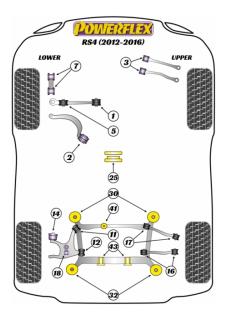

FRONT LOWER CONTROL ARM BUSH

|  | Qty Per Car <b>2</b>                                     | Diagram Ref. 1        | Part No. <b>PFF 3701</b>     |  |  |
|--|----------------------------------------------------------|-----------------------|------------------------------|--|--|
|  | FRONT LOWER RADIUS ARM TO CHASSIS BUSH                   |                       |                              |  |  |
|  | Qty Per Car <b>2</b>                                     | Diagram Ref. <b>2</b> | Part No. <b>PFF 3702</b>     |  |  |
|  | FRONT LOWER RADIUS ARM TO CHASSIS BUSH CASTER ADJUSTABLE |                       |                              |  |  |
|  | Qty Per Car <b>2</b>                                     | Diagram Ref. <b>2</b> | Part No. <b>PFF 3702G</b>    |  |  |
|  | FRONT UPPER ARM TO CHASSIS BUSH                          |                       |                              |  |  |
|  | Qty Per Car <b>4</b>                                     | Diagram Ref. <b>3</b> | Part No. <b>PFF 3203</b>     |  |  |
|  | FRONT UPPER ARM TO CHASSIS BUSH CAMBER ADJUSTABLE        |                       |                              |  |  |
|  | Qty Per Car <b>4</b>                                     | Diagram Ref. <b>3</b> | Part No. <b>PFF 3203G</b>    |  |  |
|  | FRONT ANTI ROLL BAR BUSH 25MM                            |                       |                              |  |  |
|  | Qty Per Car <b>2</b>                                     | Diagram Ref. <b>4</b> | Part No. <b>PFF 320425</b>   |  |  |
|  | FRONT ANTI ROLL BAR BUSH 25.6MM                          |                       |                              |  |  |
|  | Qty Per Car <b>2</b>                                     | Diagram Ref. <b>4</b> | Part No. <b>PFF 320425.6</b> |  |  |
|  | FRONT ANTI ROLL BAR BUSH 26                              |                       |                              |  |  |
|  | Qty Per Car <b>2</b>                                     | Diagram Ref. <b>4</b> | Part No. <b>PFF 320426</b>   |  |  |

## FRONT ANTI ROLL BAR BUSH 26.5MM

THIS.

|               |                                   | AR DUSH 20.5MM         |                              |  |  |
|---------------|-----------------------------------|------------------------|------------------------------|--|--|
| ALCORECTOR OF | Qty Per Car 2                     | Diagram Ref. <b>4</b>  | Part No. <b>PFF 320426.5</b> |  |  |
|               | FRONT ANTI ROLL BAR BUSH 27MM     |                        |                              |  |  |
|               | Qty Per Car <b>2</b>              | Diagram Ref. <b>4</b>  | Part No. <b>PFF 320427</b>   |  |  |
|               | FRONT ANTI ROLL BAR BUSH 29MM     |                        |                              |  |  |
|               | Qty Per Car 2                     | Diagram Ref. 4         | Part No. <b>PFF 320429</b>   |  |  |
|               | FRONT LOWER SHOCK BUSH            |                        |                              |  |  |
|               | Qty Per Car 2                     | Diagram Ref. <b>5</b>  | Part No. <b>PFF 3705</b>     |  |  |
| -             | FRONT ANTI ROLL BAR LINK BUSH     |                        |                              |  |  |
|               | Qty Per Car <b>4</b>              | Diagram Ref. <b>7</b>  | Part No. <b>PFF 3213</b>     |  |  |
|               | REAR LOWER ARM FRONT BUSH         |                        |                              |  |  |
|               | Qty Per Car <b>2</b>              | Diagram Ref. <b>11</b> | Part No. <b>PFR 3711</b>     |  |  |
|               | REAR LOWER ARM REAR BUSH          |                        |                              |  |  |
|               | Qty Per Car <b>2</b>              | Diagram Ref. <b>12</b> | Part No. <b>PFR 3712</b>     |  |  |
|               | REAR WHEEL BEARING HOUSING BUSH   |                        |                              |  |  |
|               | Qty Per Car 2                     | Diagram Ref. 14        | Part No. <b>PFR 3714</b>     |  |  |
|               | REAR TRACK CONTROL ARM INNER BUSH |                        |                              |  |  |
|               | Qty Per Car 2                     | Diagram Ref. <b>16</b> | Part No. <b>PFR 3716</b>     |  |  |
|               | REAR TRACK CONTROL ARM OUTER BUSH |                        |                              |  |  |
|               | Qty Per Car 2                     | Diagram Ref. <b>16</b> | Part No. <b>PFR 3716</b>     |  |  |
|               | REAR TIE ROD INNER BUSH           |                        |                              |  |  |
|               | Qty Per Car <b>2</b>              | Diagram Ref. 17        | Part No. <b>PFR 3715</b>     |  |  |

## **REAR TIE ROD OUTER BUSH**