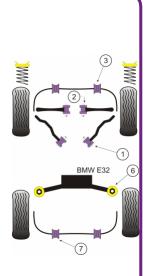

## **Notes**

PFF 5602 is for models with steel arms PFF 5620 is fitted on models with aluminium arms Check all anti roll bar sizes before ordering

In addition to the Road Series parts listed please check the Black Series website for other bushes suitable for this car that may be more suited to Track/Race use.

| Bush description |                                                                       | Quantity<br>Per Car | Diagram<br>Reference | Part<br>Number | Retail Price<br>Each |
|------------------|-----------------------------------------------------------------------|---------------------|----------------------|----------------|----------------------|
|                  | Front Lower Tie Bar To Chassis Bush<br>Click for fitting instructions | 2                   | 1                    | PFF 5601       |                      |
|                  | Front Inner TCA Bush                                                  | 2                   | 2                    | PFF 5602       |                      |
|                  | Front Inner TCA Bush                                                  | 2                   | 2                    | PFF 5620       |                      |

| ŝ        | Front Anti Roll Bar Mounting 28mm  | 2 | 2 | PFF 531028  |  |
|----------|------------------------------------|---|---|-------------|--|
|          | Front Anti Roll Bar Mounting 23mm  | 2 | 3 | PFF 531023  |  |
|          | Front Anti Roll Bar Mounting 24mm  | 2 | 3 | PFF 531024  |  |
| 00.      | Front Anti Roll Bar Mounting 25mm  | 2 | 3 | PFF 531025  |  |
| ÷.       | Rear Beam Mount Bush               | 2 | 6 | PFR 5507    |  |
| Ę        | Rear Roll Bar Mounting Bush 15mm   | 2 | 7 | PFR 550415  |  |
| 98       | Rear Roll Bar Mounting Bush 16.5mm | 2 | 7 | PFR 5504165 |  |
| <u>s</u> | Rear Roll Bar Mounting Bush 18mm   | 2 | 7 | PFR 550418  |  |
| <b>i</b> | Bump Stop Kit                      | 1 |   | BS 2003K    |  |
|          |                                    |   |   |             |  |