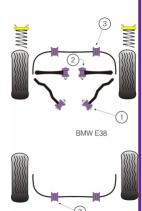

|    | Bush description                            | Quantity<br>Per Car | Diagram<br>Reference | Part<br>Number | Retail Price<br>Each |
|----|---------------------------------------------|---------------------|----------------------|----------------|----------------------|
|    | Front Upper Control Arm Bush                | 2                   | 1                    | PFF 51001      |                      |
|    | Front Lower Control Arm Bush                | 2                   | 2                    | PFF 51002      |                      |
| 蒙  | Front Anti Roll Bar Mounting Bush<br>20.5mm | 2                   | 3                    | PFF 5503205    |                      |
| 豐豐 | Front Anti Roll Bar Mounting Bush<br>22.5mm | 2                   | 3                    | PFF 5503225    |                      |
| 姜  | Front Anti Roll Bar Mounting Bush 24mm      | 2                   | 3                    | PFF 550324     |                      |
| 夢  | Front Anti Roll Bar Mounting Bush 25mm      | 2                   | 3                    | PFF 550325     |                      |