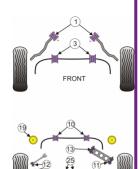

|     | Bush description                 | Quantity<br>Per Car | Diagram<br>Reference | Part<br>Number | Retail Price<br>Each |
|-----|----------------------------------|---------------------|----------------------|----------------|----------------------|
| 918 | Front Radius Arm To Chassis Bush | 2                   | 1                    | PFF 5401BLK    |                      |
|     | Front Anti Roll Bar Bush 26.5mm  | 2                   | 3                    | PFF 5120326.5  |                      |
|     | Front Anti Roll Bar Bush 28mm    | 2                   | 3                    | PFF 5120328    |                      |
|     | Rear Anti Roll Bar Bush 22.5mm   | 2                   | 10                   | PFR 5121022.5  |                      |
|     | Rear Anti Roll Bar Bush 23.6mm   | 2                   | 10                   | PFR 5121023.6  |                      |
|     |                                  |                     |                      |                | 1                    |

| _ |                                                                  |   |    |           |  |
|---|------------------------------------------------------------------|---|----|-----------|--|
| * | Rear Trailing Arm Outer Bush  Click for fitting instructions     | 2 | 11 | PFR 5411  |  |
| - | Rear Upper Arm Outer Bush Click for fitting instructions         | 4 | 12 | PFR 51212 |  |
|   | Rear Lower Front Arm Inner Bush                                  | 2 | 13 | PFR 51213 |  |
|   | Rear Lower Lateral Arm Inner Bush Click for fitting instructions | 2 | 15 | PFR 51215 |  |
|   | Rear Subframe, Front Bush Click for fitting instructions         | 2 | 19 | PFR 51220 |  |
|   | Rear Subframe Rear Mounting Bush Click for fitting instructions  | 2 | 20 | PFR 5422P |  |
| * | Rear Diff Front Mounting Bush Click for fitting instructions     | 2 | 25 | PFR 5425  |  |
|   | Rear Diff Rear Mounting Bush Click for fitting instructions      | 1 | 26 | PFR 51226 |  |
|   |                                                                  |   |    |           |  |