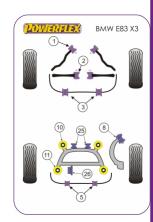

| Bush description                                                      | Quantity<br>Per Car | Diagram<br>Reference | Part<br>Number |
|-----------------------------------------------------------------------|---------------------|----------------------|----------------|
| Front Lower Radius Arm To Chassis Bush Click for fitting instructions | 2                   | 1                    | PFF 5901       |
| Front Control Arm To Chassis Bush                                     | 2                   | 2                    | PFF 51502      |
| Front Anti Roll Bar Mounting Bush 22.5mm                              | 2                   | 3                    | PFF 5150322.5  |

| Front Anti Roll Bar Mounting Bush<br>23.5mm             | 2 | 3  | PFF 5150323.5 |  |
|---------------------------------------------------------|---|----|---------------|--|
| Rear Anti Roll Bar Mounting Bush<br>17.5mm              | 2 | 5  | PFR 5460917.5 |  |
| Rear Anti Roll Bar Mounting Bush<br>18.5mm              | 2 | 5  | PFR 5460918.5 |  |
| Rear Trailing Arm Front Bush                            | 2 | 8  | PFR 53608     |  |
| Rear Subframe Front Bush Click for fitting instructions | 2 | 10 | PFR 54610     |  |
| Rear Subframe Front Bush Insert                         | 2 | 10 | PFR 54614     |  |
| Rear Subframe Rear Bush Click for fitting instructions  | 2 | 11 | PFR 54611     |  |
| Rear Subframe Rear Bush Insert                          | 2 | 11 | PFR 54613     |  |
| Rear Diff Front Bush Click for fitting instructions     | 2 | 25 | PFR 54625     |  |
| Rear Diff Rear Bush Click for fitting instructions      | 1 | 26 | PFR 54626     |  |
|                                                         |   |    |               |  |