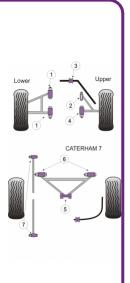

## Notes

Drawing referance no.5, Vehicles to 1996 use PF 8903, Vehicles after 1996 use PF 8907

| (                |                                     |                     |                      |                |                      |
|------------------|-------------------------------------|---------------------|----------------------|----------------|----------------------|
| Bush description |                                     | Quantity<br>Per Car | Diagram<br>Reference | Part<br>Number | Retail Price<br>Each |
| R.               | Large Lower Wishbone Bush 1/2" Bore | 4                   | 1                    | PF 8901        |                      |
|                  | Small Upper Wishbone Front Bush     | 2                   | 2                    | PF 8902        |                      |
| -                | Front Anti Roll Bar Bush 12.5mm     | 2                   | 3                    | PF 890512.     | 5                    |
|                  | Front Anti Roll Bar Bush 14.5mm     | 2                   | 3                    | PF 890514.     | 5                    |

| -  | Front Anti Roll Bar Bush 16mm     | 2 | 3 | PF 890516 |
|----|-----------------------------------|---|---|-----------|
|    | Front Anti Roll Bar Bush 19mm     | 2 | 3 | PF 890519 |
|    | Large Upper Wishbone Rear Bush    | 2 | 4 | PF 8904   |
|    | DeDion "A" Frame Centre Bush      | 1 | 5 | PF 8903   |
|    | DeDion "A" Frame Centre Bush      | 1 | 5 | PF 8907   |
| R. | DeDion "A" Frame Mounting Bush    | 2 | 6 | PF 8901   |
|    | Rear Axle Trailing Arm Front Bush | 2 | 7 | PF 8909   |
|    | Rear Axle Trailing Arm Rear Bush  | 2 | 7 | PF 8909   |
|    |                                   |   |   |           |