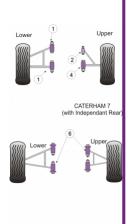

|     | Bush description                    | Quantity<br>Per Car | Diagram<br>Reference | Part<br>Number | Retail Price<br>Each |
|-----|-------------------------------------|---------------------|----------------------|----------------|----------------------|
|     | Large Lower Wishbone Bush 1/2" Bore | 4                   | 1                    | PF 8901        |                      |
|     | Small Upper Wishbone Front Bush     | 2                   | 2                    | PF 8902        |                      |
| 2.0 | Large Upper Wishbone Rear Bush      | 2                   | 4                    | PF 8904        |                      |
| *   | Rear Upper And Lower Wishbone Bush  | 4                   | 6                    | PF 8906        |                      |
|     |                                     |                     |                      |                |                      |