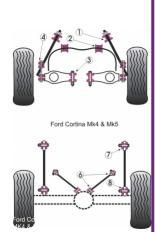

| igcup     |                              |                     |   |                |                      |
|-----------|------------------------------|---------------------|---|----------------|----------------------|
|           | Bush description             | Quantity<br>Per Car |   | Part<br>Number | Retail Price<br>Each |
|           | Front Tie Bar Set            | 2                   | 1 | PFF 193620     |                      |
|           | Front Anti Roll Bar 18mm     | 2                   | 2 | PFF 1922518    |                      |
|           | Front Inner Lower Arm Bush   | 2                   | 3 | PFF 193622     |                      |
|           | Front Anti Roll Bar Link Set | 4                   | 4 | PFF 193621     |                      |
|           | Rear Upper Arm Void Bushes   | 4                   | 6 | PFR 193601     |                      |
| <b>**</b> | Rear Lower Arm Chassis Bush  | 2                   | 7 | PFR 193607     |                      |
|           |                              |                     |   |                |                      |

| Rear Lower Arm Bush On Axle                            | 2 | 8 | PFR 193608 |  |
|--------------------------------------------------------|---|---|------------|--|
| Universal Exhaust Mount Click for fitting instructions | 1 |   | EXH 003    |  |
|                                                        |   |   |            |  |