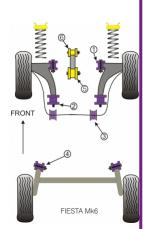

|    | Bush description                | Quantity<br>Per Car | Diagram<br>Reference | Part<br>Number | Retail Price<br>Each |
|----|---------------------------------|---------------------|----------------------|----------------|----------------------|
| 30 | Front Wishbone Lower Front Bush | 2                   | 1                    | PFF 191101     |                      |
|    | Front Wishbone Lower Rear Bush  | 2                   | 2                    | PFF 191102     |                      |
| -  | Front Anti Roll Bar Bush 16mm   | 2                   | 3                    | PFF 19110316   |                      |

| _       |                                                                           |   |   |              |  |
|---------|---------------------------------------------------------------------------|---|---|--------------|--|
| 5       | Front Anti Roll Bar Bush 18mm                                             | 2 | 3 | PFF 19110318 |  |
|         | Front Anti Roll Bar Bush 19mm                                             | 2 | 3 | PFF 19110319 |  |
| u 💍     | Rear Beam Mounting Bush                                                   | 2 | 4 | PFR 191105   |  |
| <u></u> | Lower Engine Mount Large Bush 30mm Bracket Click for fitting instructions | 1 | 5 | PFF 192001   |  |
| 2       | Lower Engine Mount Large Bush 25mm Bracket Click for fitting instructions | 1 | 5 | PFF 192003   |  |
|         | Lower Engine Mount Small Bush 30mm Bracket Click for fitting instructions | 1 | 6 | PFF 192002   |  |
|         | Lower Engine Mount Small Bush 25mm Bracket Click for fitting instructions | 1 | 6 | PFF 192004   |  |
|         |                                                                           |   |   |              |  |