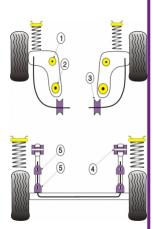

## Notes

- Ford Have Changed The Diameter Of The Front Wishbone Bushes Several Times. Please Measure The Original Bushes And Order The Correct Size
- PFF 19601 is 46mm Diameter
- PFF 19602 is 54mm Diameter
- PFF 19901 is 47mm Diameter
- Some Anti Roll Bar Mounts Have A Flat Bottom (PFR 1921020) & Some Are Cylindrical (PFR 19608)
- Please Measure The Rear Beam Bush. For 63mm Use PFR 19707, For 48.5mm Use PFR 19606.

|                                                               |                     |                      |                | · ·                  |
|---------------------------------------------------------------|---------------------|----------------------|----------------|----------------------|
| Bush description                                              | Quantity<br>Per Car | Diagram<br>Reference | Part<br>Number | Retail Price<br>Each |
| Front Wishbone Front Bush 46mm Click for fitting instructions | 2                   | 1                    | PFF 19601      |                      |
|                                                               |                     |                      |                |                      |

|          | Front Wishbone Front Bush 54mm                                | 2 | 1 | PFF 19602   |  |
|----------|---------------------------------------------------------------|---|---|-------------|--|
|          | Front Wishbone Front Bush 47mm Click for fitting instructions | 2 | 1 | PFF 19901   |  |
| <b>₩</b> | Front Wishbone Rear Bush 46mm Click for fitting instructions  | 2 | 2 | PFF 19601   |  |
|          | Front Wishbone Rear Bush 54mm Click for fitting instructions  | 2 | 2 | PFF 19602   |  |
| 44776    | Front Wishbone Rear Bush 47mm Click for fitting instructions  | 2 | 2 | PFF 19901   |  |
|          | Front Anti Roll Bar Mounting Bush 16mm                        | 2 | 3 | PFF 19603   |  |
|          | Rear Beam Mounting Bush                                       | 2 | 4 | PFR 19606   |  |
|          | Rear Beam Mounting Bush                                       | 2 | 4 | PFR 19707   |  |
| OFF S    | Rear Anti Roll Bar Mounting Bush                              | 4 | 5 | PFR 1921020 |  |
| =116     | Rear Anti Roll Bar Mounting Bush                              | 4 | 5 | PFR 19608   |  |
| 0:00     | Exhaust Mounts                                                | 1 |   | EXH 001     |  |
| l        |                                                               |   |   |             |  |