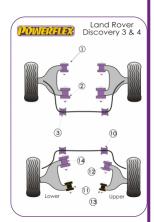

|                  | Bush description                                    | Quantity | Diagram   | Part        | Retail Price |
|------------------|-----------------------------------------------------|----------|-----------|-------------|--------------|
| bush description |                                                     | Per Car  | Reference | Number      | Each         |
| ÷                | Front Arm Front Bush Click for fitting instructions | 2        | 1         | PFF 32401   |              |
|                  | Front Arm Rear Bush Click for fitting instructions  | 2        | 2         | PFF 32402   |              |
|                  | Front Anti Roll Bar Bush 30mm                       | 2        | 3         | PFF 3240330 |              |
|                  | Rear Anti Roll Bar Bush 22mm                        | 2        | 10        | PFR 3240522 |              |

| Rear Lower Wishbone Rear Bush                                 | 2 | 11 | PFR 32411 |  |
|---------------------------------------------------------------|---|----|-----------|--|
| Rear Upper Wishbone Front Bush Click for fitting instructions | 2 | 12 | PFR 32412 |  |
| Rear Upper Wishbone Rear Bush                                 | 2 | 13 | PFR 32413 |  |
| Rear Lower Wishbone Front Bush Click for fitting instructions | 2 | 14 | PFR 32410 |  |
|                                                               |   |    |           |  |