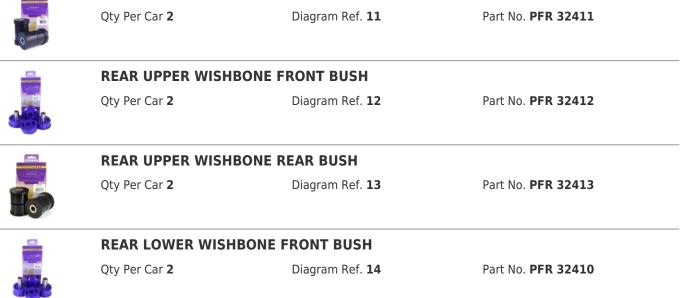

In addition to the Road Series parts listed please check the Black Series website for other bushes suitable for this car that may be more suited to Track/Race use.

**FRONT ARM FRONT BUSH** 

| Qty Per Car <b>2</b>            | Diagram Ref. <b>1</b>  | Part No. <b>PFF 32401</b>   |
|---------------------------------|------------------------|-----------------------------|
| FRONT ARM REAR BUSH             |                        |                             |
| Qty Per Car <b>2</b>            | Diagram Ref. <b>2</b>  | Part No. <b>PFF 32402</b>   |
| FRONT ANTI ROLL BAR BUSH 30MM   |                        |                             |
| Qty Per Car <b>2</b>            | Diagram Ref. <b>3</b>  | Part No. <b>PFF 3240330</b> |
|                                 |                        |                             |
| FRONT UPPER WISHBONE FRONT BUSH |                        |                             |
| Qty Per Car <b>2</b>            | Diagram Ref. <b>6</b>  | Part No. <b>PFF 32406</b>   |
| FRONT UPPER WISHBONE            | REAR BUSH              |                             |
| Qty Per Car 2                   | Diagram Ref. <b>7</b>  | Part No. <b>PFF 32407</b>   |
| REAR ANTI ROLL BAR BUSH 22MM    |                        |                             |
| Qty Per Car <b>2</b>            | Diagram Ref. <b>10</b> | Part No. <b>PFR 3240522</b> |