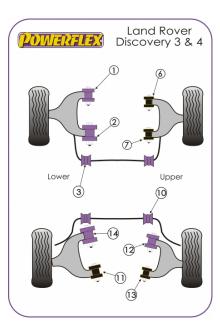

In addition to the Road Series parts listed please check the Black Series website for other bushes suitable for this car that may be more suited to Track/Race use.

**FRONT ARM FRONT BUSH** 

| Qty Per Car <b>2</b>            | Diagram Ref. <b>1</b>  | Part No. <b>PFF 32401</b>   |
|---------------------------------|------------------------|-----------------------------|
| FRONT ARM REAR BUSH             |                        |                             |
| Qty Per Car <b>2</b>            | Diagram Ref. <b>2</b>  | Part No. <b>PFF 32402</b>   |
| FRONT ANTI ROLL BAR BUSH 30MM   |                        |                             |
| Qty Per Car <b>2</b>            | Diagram Ref. <b>3</b>  | Part No. <b>PFF 3240330</b> |
|                                 |                        |                             |
| FRONT UPPER WISHBONE FRONT BUSH |                        |                             |
| Qty Per Car <b>2</b>            | Diagram Ref. <b>6</b>  | Part No. <b>PFF 32406</b>   |
| FRONT UPPER WISHBONE            | REAR BUSH              |                             |
| Qty Per Car 2                   | Diagram Ref. <b>7</b>  | Part No. <b>PFF 32407</b>   |
| REAR ANTI ROLL BAR BUSH 22MM    |                        |                             |
| Qty Per Car <b>2</b>            | Diagram Ref. <b>10</b> | Part No. <b>PFR 3240522</b> |