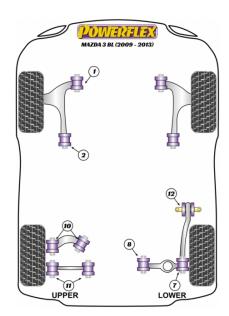

|              | FRONT WISHBONE FRONT BUSH 12MM BOLT                   |                        |                             |
|--------------|-------------------------------------------------------|------------------------|-----------------------------|
|              | Qty Per Car <b>2</b>                                  | Diagram Ref. <b>1</b>  | Part No. <b>PFF 19801</b>   |
|              | FRONT WISHBONE FRONT BUSH 14MM BOLT                   |                        |                             |
|              | Qty Per Car <b>2</b>                                  | Diagram Ref. <b>1</b>  | Part No. <b>PFF 198011</b>  |
|              | FRONT WISHBONE FRONT BUSH CAMBER ADJUSTABLE 14MM BOLT |                        |                             |
|              | Qty Per Car <b>2</b>                                  | Diagram Ref. <b>1</b>  | Part No. <b>PFF 198011G</b> |
|              | FRONT LOWER WISHBONE REAR BUSH                        |                        |                             |
|              | Qty Per Car <b>2</b>                                  | Diagram Ref. <b>2</b>  | Part No. <b>PFF 191202</b>  |
|              | REAR TRACK CONTROL ARM OUTER BUSH                     |                        |                             |
|              | Qty Per Car 2                                         | Diagram Ref. <b>7</b>  | Part No. <b>PFR 19807</b>   |
|              | REAR TRACK CONTROL ARM INNER BUSH                     |                        |                             |
|              | Qty Per Car <b>2</b>                                  | Diagram Ref. <b>8</b>  | Part No. <b>PFR 19808</b>   |
| ~ <b>*</b> * | REAR UPPER CONTROL ARM BUSH                           |                        |                             |
|              | Qty Per Car <b>4</b>                                  | Diagram Ref. <b>10</b> | Part No. <b>PFR 19810</b>   |
|              | REAR UPPER CONTROL ARM CAMBER ADJUSTABLE BUSH         |                        |                             |
|              | Qty Per Car <b>4</b>                                  | Diagram Ref. <b>10</b> | Part No. <b>PFR 19810G</b>  |

### **REAR LOWER CONTROL ARM BUSH**

Qty Per Car **4** 

Diagram Ref. **11** 

Part No. **PFR 19811** 

### REAR TRAILING ARM BLADE BUSH

Qty Per Car **2** 

Diagram Ref. **12** 

Part No. **PFR 19812**