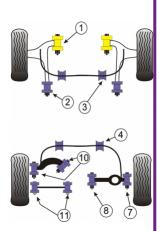

|   | Bush description                                              | Quantity<br>Per Car | Diagram<br>Reference | Part<br>Number | Retail Price<br>Each |
|---|---------------------------------------------------------------|---------------------|----------------------|----------------|----------------------|
| - | Front Lower Wishbone Front Bush<br>12mm bolt                  | 2                   | 1                    | PFF 19801      |                      |
|   | Front Lower Wishbone Front Bush<br>14mm bolt                  | 2                   | 1                    | PFF 198011     |                      |
|   | Front Lower Wishbone Rear Bush Click for fitting instructions | 2                   | 2                    | PFF 191202     |                      |

|          | Front Anti Roll Bar To Chassis Bush<br>22mm   | 2 | 3  | PFF 19120322  |  |
|----------|-----------------------------------------------|---|----|---------------|--|
|          | Front Anti Roll Bar Mount 25.5mm, MPS<br>Only | 2 | 3  | PFF 3620325.5 |  |
|          | Rear Anti Roll Bar To Chassis Bush<br>21mm    | 2 | 4  | PFR 19120421  |  |
| 50       | Rear Anti Roll Bar Bush 25mm, MPS<br>Only     | 2 | 4  | PFR 3620425   |  |
|          | Rear Track Control Arm Outer Bush             | 2 | 7  | PFR 19807     |  |
| 0.0      | Rear Track Control Arm Inner Bush             | 2 | 8  | PFR 19808     |  |
| **       | Rear Upper Trailing Arm Bush                  | 4 | 10 | PFR 19810     |  |
| <b>*</b> | Rear Lower Trailing Arm Bush                  | 4 | 11 | PFR 19811     |  |
|          |                                               |   |    |               |  |