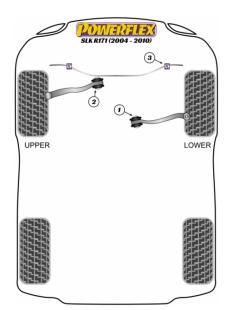

## R171 (2004-2010)

The prices shown on our website are <u>per bush</u>. To get the total pack price you will need to multiple this price by the number of bushes per vehicle.

#### Bush Price x Qty Per Car = Pack Price

In addition to the Road Series parts listed please check the Black Series website for other bushes suitable for this car that may be more suited to Track/Race use.

#### FRONT LOWER ARM INNER BUSH

| Qty Per Car 2 | Diagram Ref. 1 |
|---------------|----------------|
|               |                |
|               |                |

# FRONT UPPER ARM INNER BUSHQty Per Car 2Diagram

Qty Per Car 2

Diagram Ref. **2** 

Part No. **PFF 40502** 

Part No. PFF 40501

### FRONT ANTI ROLL BAR INNER BUSH 20MM

Diagram Ref. **3** 

Part No. **PFF 4050320**