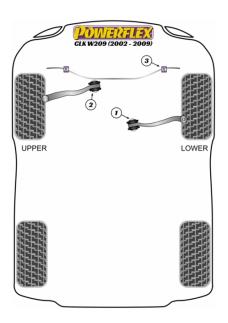

### FRONT LOWER ARM INNER BUSH

Qty Per Car 2 Diagram Ref. 1

Part No. **PFF 40501** 

# FRONT UPPER ARM INNER BUSH

Qty Per Car 2 Diagram Ref. 2

Part No. **PFF 40502** 

# FRONT ANTI ROLL BAR INNER BUSH 20MM

Qty Per Car 2 Diagram Ref. 3 Part No. **PFF 4050320**