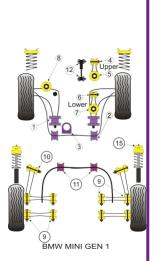

## Chassis Types

R50 Coupe 09/00-11/06 R52 Convertible 11/02-07/08 R53 Coupe 09/00-11/06

Models Covered

One, Cooper, Cooper S, Cooper S JCW GP

Notes

- PFR 51105 replaces the complete bush or use PFR 5110 inserts which fit into the original bush. They both fit models upto 2003 with an 80mm bush
- PFR 51104 replaces the complete bush or use PFR5-1102 inserts which fit into the original bush. They both fit models 2003 onwards with a 60mm bush
- PFF 5101MS is a optional support if using PFF 5101 for motorsport
- PFF 5104 & PFF 5105 Upper Engine Support Bracket bushes will not fit models 2004 onwards if using oil filled engine mounts
- For position 7 Lower Engine Mount Large Bush use either PFF 5107 insert which fits into the original bush or PFF 5120 a complete replacement bush

In addition to the Road Series parts listed please check the Black Series website for other bushes suitable for this car that may be more suited to Track/Race use.

|          | Bush description                            | Quantity<br>Per Car | Diagram<br>Reference | Part<br>Number | Retail Price<br>Each |
|----------|---------------------------------------------|---------------------|----------------------|----------------|----------------------|
|          | Front Wishbone Rear Bush                    | 2                   | 1                    | PFF 5101       | EdCII                |
| 2        | PFF5-101 Support Kit                        | 2                   | 1                    | PFF 5101MS     |                      |
|          | Front Anti Roll Bar Bush 16mm               | 2                   | 2                    | PFF 510216     |                      |
|          | Front Anti Roll Bar Bush 22.5mm             | 2                   | 2                    | PFF 5102225    |                      |
|          | Front Anti Roll Bar Bush 24mm               | 2                   | 2                    | PFF 510224     |                      |
| Ē        | Steering Rack Mount                         | 1                   | 3                    | PFF 5103       |                      |
|          | Upper Engine Support Bracket Small<br>Mount | 1                   | 4                    | PFF 5104       |                      |
|          | Upper Engine Mount Large Bush Insert        | 1                   | 5                    | PFF 5105       |                      |
|          | Lower Engine Support Bracket Small          | 1                   | 6                    | PFF 5104       |                      |
| <b>.</b> | Lower Engine Mount Large Bush Insert        | 1                   | 7                    | PFF 5107       |                      |
|          | Lower Engine Mount Large Bush               | 1                   | 7                    | PFF 5120       |                      |
|          | Gearbox Mounting Bush Insert                | 1                   | 8                    | PFF 5108       |                      |
| <b>P</b> | Rear Control Arm Bushes                     | 8                   | 9                    | PFR 5109       |                      |
|          | Rear Trailing Arm Front Bush Inserts        | 2                   | 10                   | PFR 5110       |                      |
|          | Rear Trailing Arm Front Bush Inserts        | 2                   | 10                   | PFR 51102      |                      |
|          | Rear Trailing Arm Front Bush                | 2                   | 10                   | PFR 51104      |                      |
|          | Rear Trailing Arm Front Bush                | 2                   | 10                   | PFR 51105      |                      |
|          | Rear Anti Roll Bar Bush 16mm                | 2                   | 11                   | PFR 511116     |                      |
|          | Rear Anti Roll Bar Bush 17mm                | 2                   | 11                   | PFR 511117     |                      |
|          | Rear Anti Roll Bar Bush 18mm                | 2                   | 11                   | PFR 511118     |                      |

|   | Super Charger Belt Damper Bushes  | 2 | 12 | PFF 5211 |  |
|---|-----------------------------------|---|----|----------|--|
| - | Rear Shock Top Mounting Bush      | 2 | 15 | PFR 5115 |  |
|   | Universal Bump Stop and Cover Kit | 1 |    | BS009K   |  |
|   |                                   |   |    |          |  |