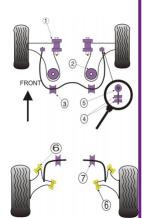

|     | Bush description                  | Quantity<br>Per Car | Diagram<br>Reference | Part<br>Number | Retail Price<br>Each |
|-----|-----------------------------------|---------------------|----------------------|----------------|----------------------|
| T . | Front Wishbone Inner Bush (front) | 2                   | 1                    | PFF 80401      |                      |

|        | Front Wishbone Inner Bush (rear)            | 2 | 2 | PFF 80402     |  |
|--------|---------------------------------------------|---|---|---------------|--|
|        | Front Anti Roll Bar Mount 20mm              | 2 | 3 | PFF 8040320   |  |
|        | Front Anti Roll Bar Mount 22mm              | 2 | 3 | PFF 8040322   |  |
|        | Front Anti Roll Bar Mount 24mm              | 2 | 3 | PFF 8040324   |  |
|        | Front Anti Roll Bar Mounting Bolt<br>Bushes | 2 | 4 | PFF 80408     |  |
| -      | Front Anti Roll Bar Eye Bolt Bush<br>20mm   | 2 | 5 | PFF 8040920   |  |
|        | Front Anti Roll Bar Eye Bolt Bush<br>22mm   | 2 | 5 | PFF 8040922   |  |
| ALC.   | Front Anti Roll Bar Eye Bolt Bush<br>24mm   | 2 | 5 | PFF 8040924   |  |
| 8      | Rear Trailing Arm Bush                      | 2 | 6 | PFR 80440     |  |
| laice. | Rear Trailing Arm Bush                      | 2 | 6 | PFR 80440MLK  |  |
|        | Rear Anti Roll Bar Mount (Inner)<br>14.5mm  | 2 | 7 | PFR 8041614.5 |  |
|        | Rear Anti Roll Bar Mount (inner)<br>15mm    | 2 | 7 | PFR 8041515   |  |
|        | Rear Anti Roll Bar Mount (inner)<br>18mm    | 2 | 7 | PFR 8041518   |  |
|        |                                             |   |   |               |  |