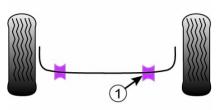

## FRONT ANTI ROLL BAR TO CHASSIS BUSH 25MM

Diagram Ref. 1

Part No. PFF 1620325

## FRONT ANTI ROLL BAR TO CHASSIS BUSH 25MM Qty Per Car 2

Diagram Ref. 1

Part No. PFF 1620425