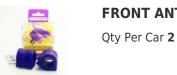

## FRONT ANTI ROLL BAR TO CHASSIS BUSH 25MM

Diagram Ref. 1

Part No. PFF 1620325

## FRONT ANTI ROLL BAR TO CHASSIS BUSH 25MM Qty Per Car 2

Diagram Ref. 1

Part No. PFF 1620425