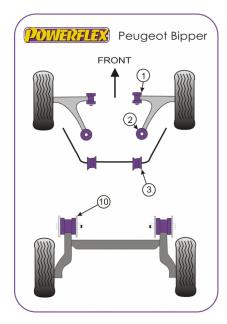

## FRONT ARM FRONT BUSH

| Qty Per Car 2           | Diagram Ref. 1         | Part No. <b>PFF 801101</b> |
|-------------------------|------------------------|----------------------------|
| <br>FRONT ARM REAR BUSH |                        |                            |
| Qty Per Car <b>2</b>    | Diagram Ref. <b>2</b>  | Part No. <b>PFF 801102</b> |
|                         |                        |                            |
| REAR BEAM MOUNTING BUSH |                        |                            |
| Qty Per Car <b>2</b>    | Diagram Ref. <b>10</b> | Part No. <b>PFR 801110</b> |
|                         |                        |                            |