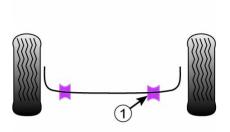

# FRONT ANTI ROLL BAR TO CHASSIS BUSH 25MM

Qty Per Car 2

Diagram Ref. 1

Part No. **PFF 1620325** 

### FRONT ANTI ROLL BAR TO CHASSIS BUSH 25MM

Qty Per Car 2

Diagram Ref. 1

Part No. **PFF 1620425**