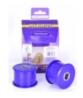

## TRACK CONTROL ARM OUTER BUSH

Qty Per Car 2

Diagram Ref. 5

Part No. **PFF 57502** 