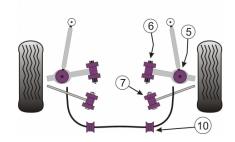

## TRACK CONTROL ARM OUTER BUSH

Qty Per Car 2

Diagram Ref. 5

Part No. **PFF 57502** 

## TRACK CONTROL ARM INNER BUSH

Qty Per Car 2

Diagram Ref. 6

Part No. **PFF 57503** 

#### **REAR LINK ARM INNER BUSH**

Qty Per Car 2

Diagram Ref. 7

Part No. **PFR 57507**