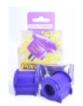

#### FRONT ANTI ROLL BAR BUSH 23.5MM

Qty Per Car 2

Diagram Ref. 3

Part No. **PFF 5750123.5** 