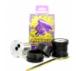

## FRONT TRACK CONTROL ARM INNER BUSH, CAMBER ADJUSTABLE

Qty Per Car 2

Diagram Ref. 1

Part No. **PFF 57801** 