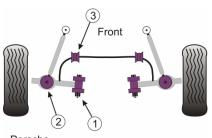

## FRONT TRACK CONTROL ARM INNER BUSH, CAMBER ADJUSTABLE

Qty Per Car 2

Diagram Ref. 1

Part No. **PFF 57801** 

### FRONT TRACK CONTROL ARM OUTER BUSH, CASTER ADJUSTABLE

Qty Per Car 2

Diagram Ref. 2

Part No. **PFF 57802** 

#### FRONT ANTI ROLL BAR BUSH 23.5MM

Qty Per Car 2

Diagram Ref. 3

Part No. **PFF 5750123.5** 