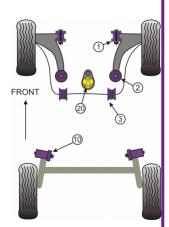

|  |                                                                  |   |                      |                | , |
|--|------------------------------------------------------------------|---|----------------------|----------------|---|
|  | Bush description                                                 |   | Diagram<br>Reference | Part<br>Number |   |
|  | PowerAlign Camber Bolt Kit (12mm) Click for fitting instructions | 1 |                      | PFA 10012      |   |
|  | Front Arm Front Bush                                             | 2 | 1                    | PFF 60901      |   |
|  | Front Arm Rear Bush Click for fitting instructions               | 2 | 2                    | PFF 60902      |   |
|  |                                                                  |   |                      |                |   |

| _          |                                                             |   |    |               |  |
|------------|-------------------------------------------------------------|---|----|---------------|--|
|            | Front Anti Roll Bar Bush 20mm                               | 2 | 3  | PFF 6050320   |  |
|            | Front Anti Roll Bar Bush 20.5mm                             | 2 | 3  | PFF 6080320.5 |  |
| <u>=</u>   | Rear Beam Mounting Bush                                     | 2 | 10 | PFR 60810     |  |
| <u>***</u> | Lower Engine Mount Insert                                   | 1 | 20 | PFF 60920     |  |
| ÷          | Upper Engine Mount Insert                                   | 1 | 21 | PFF 60821     |  |
|            | Gearbox Mounting Bush Insert Click for fitting instructions | 1 | 22 | PFF 60525     |  |
|            |                                                             |   |    |               |  |