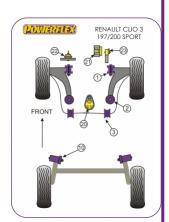

In addition to the Road Series parts listed please check the Black Series website for other bushes suitable for this car that may be more suited to Track/Race use.

|     | Bush description                                                             | Quantity<br>Per Car | Diagram<br>Reference | Part<br>Number |  |
|-----|------------------------------------------------------------------------------|---------------------|----------------------|----------------|--|
|     | Powerflex Handling Pack                                                      | 1                   |                      | PF 60K1002     |  |
| *** | Front Arm Front Bush Click for fitting instructions                          | 2                   | 1                    | PFF 60801      |  |
| -   | Front Arm Front Bush Camber Adjustable Click for fitting instructions        | 2                   | 1                    | PFF 60801G     |  |
|     | Front Arm Rear Bush Click for fitting instructions                           | 2                   | 2                    | PFF 60802      |  |
|     | Front Arm Rear Bush Anti-Lift & Caster Offset Click for fitting instructions | 2                   | 2                    | PFF 60802G     |  |
|     | Front Anti Roll Bar Bush 20mm                                                | 2                   | 3                    | PFF 6050320    |  |
|     | Front Anti Roll Bar Bush 20.5mm                                              | 2                   | 3                    | PFF 6080320.5  |  |
| 34  | Rear Beam Mounting Bush                                                      | 2                   | 10                   | PFR 60810      |  |
|     | Lower Engine Mount Insert                                                    | 1                   | 20                   | PFF 60820      |  |
| ÷   | Upper Engine Mount Insert                                                    | 1                   | 21                   | PFF 60821      |  |
|     | Gearbox Mounting Bush Insert Click for fitting instructions                  | 1                   | 22                   | PFF 60525      |  |
|     | Upper Engine Mount Torque Arm Bush  ↑ Click for fitting instructions         | 1                   | 23                   | PFF 60822      |  |
|     |                                                                              |                     |                      |                |  |