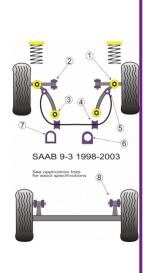

| Bush description                   | Quantity<br>Per Car | Diagram<br>Reference | Part<br>Number | Retail Price<br>Each |
|------------------------------------|---------------------|----------------------|----------------|----------------------|
| Front Track Control Arm Outer Bush |                     |                      | PFF 66301      | Each                 |
| Front Track Control Arm Inner Bush | 2                   | 2                    | PFF 66302      |                      |
| Front Tie Bar Rear Bush            | 2                   | 3                    | PFF 66303      |                      |
| Front Anti Roll Bar Mounting 19mm  | 2                   | 4                    |                |                      |
|                                    |                     |                      |                |                      |
| Front Anti Roll Bar Mounting 22mm  | 2                   | 4                    | PFF 6620422    |                      |
| Front Anti Roll Bar Mounting 24mm  | 2                   | 4                    | PFF 6620424    |                      |

| Front Anti Roll Bar Mounting 26mm  | 2 | 4 | PFF 6620426 |  |
|------------------------------------|---|---|-------------|--|
| Front Anti Roll Bar Drop Link Bush | 2 | 5 | PFF 66310   |  |
| Steering Rack Mounting Round Type  | 1 | 6 | PFF 66411   |  |
| Steering Rack Mounting Flat Bottom | 1 | 7 | PFF 66412   |  |
| Rear Axle Mounting Bush            | 2 | 8 | PFR 66315   |  |
| PowerAlign Camber Bolt Kit (12mm)  | 1 |   | PFA 10012   |  |
|                                    |   |   |             |  |