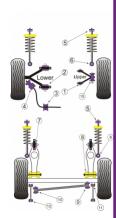

| Bush description |                               | Quantity<br>Per Car | Diagram<br>Reference | Part<br>Number | Retail Price<br>Each |
|------------------|-------------------------------|---------------------|----------------------|----------------|----------------------|
| 0830             | Front Wishbone Upper Arm Bush | 4                   | 1                    | PFF 66401      | L                    |
| e e              | Front Wishbone Lower Bush     | 4                   | 2                    | PFF 66402      | 2                    |
|                  | Shock Absorber Top Mounting   | 4                   | 5                    | PFF 66425      | 5                    |
|                  | Lower Shock Mounting          | 4                   | 6                    | PFR 66420      | )                    |
|                  | Shock Absorber Top Mounting   | 4                   | 5                    | PFF 66425      | 5                    |

| _     |                                           |   |    |           |
|-------|-------------------------------------------|---|----|-----------|
|       | Rear Wishbone Front Mounting Bush         | 2 | 7  | PFR 66410 |
|       | Rear Wishbone Front Mounting Bush         | 2 | 7  | PFR 66423 |
| Ĵ.    | Rear Beam To Wishbone Bush                | 2 | 8  | PFR 66415 |
|       | Rear Axle Side To Side Location Axle Bush | 1 | 9  | PFR 66416 |
| OLIZ. | Rear Axle Side To Side Location Body Bush | 1 | 10 | PFR 66417 |
|       | Rear Axle To Chassis Bush Front           | 2 | 11 | PFR 66419 |
|       | Rear Axle To Chassis Bush Rear            | 2 | 12 | PFR 66418 |
|       |                                           |   |    |           |