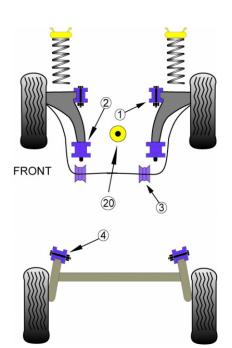

#### FRONT WISHBONE FRONT BUSH

Qty Per Car 2 Diagram Ref. 1

Part No. **PFF 85201** 

### FRONT WISHBONE REAR BUSH

Qty Per Car 2 Diagram Ref. 2 Part No. **PFF 85602** 

### FRONT ANTI ROLL BAR BUSH 16MM

Qty Per Car 2 Diagram Ref. 3 Part No. PFF 8560316

# FRONT ANTI ROLL BAR BUSH 18MM

Qty Per Car 2 Diagram Ref. 3 Part No. **PFF 8560318** 

### FRONT ANTI ROLL BAR BUSH 19MM

Qty Per Car 2 Diagram Ref. 3 Part No. **PFF 8560319** 

### FRONT ANTI ROLL BAR BUSH 20MM

Qty Per Car 2

Diagram Ref. 3

Part No. **PFF 8560320** 

# **REAR BEAM MOUNTING BUSH, 69MM**

Qty Per Car 2

Diagram Ref. 4

Part No. **PFR 85610** 

## **REAR BEAM MOUNTING BUSH, 72.5MM**

Qty Per Car 2

Diagram Ref. 4

Part No. **PFR 85415** 

### **LOWER ENGINE MOUNT LARGE BUSH**

Qty Per Car **1** 

Diagram Ref. 20

Part No. **PFF 85620** 

# **LOWER ENGINE MOUNT LARGE BUSH (TRACK USE)**

Qty Per Car 1

Diagram Ref. 20

Part No. PFF 85620P

# **LOWER ENGINE MOUNT LARGE BUSH (DIESEL)**

Qty Per Car 1

Diagram Ref. 20

Part No. PFF 85620R