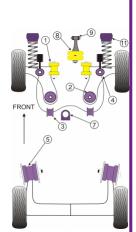

|  | Bush description |                                                                           | Quantity<br>Per Car | Diagram<br>Reference | Part<br>Number | Retail Price<br>Each |  |
|--|------------------|---------------------------------------------------------------------------|---------------------|----------------------|----------------|----------------------|--|
|  |                  | Front Wishbone Front Bush                                                 | 2                   | 1                    | PFF 85201      |                      |  |
|  |                  | Front Wishbone Rear Bush Click for fitting instructions                   | 2                   | 2                    | PFF 85410      |                      |  |
|  | ****             | Front Wishbone Rear Bush (Motorsport Use)  Click for fitting instructions | 2                   | 2                    | PFF 85414      |                      |  |
|  | **               | Front Anti Roll Bar Mount 19mm                                            | 2                   | 3                    | PFF 8541119    |                      |  |
|  |                  |                                                                           |                     |                      |                |                      |  |

|   | Front Anti Roll Bar Mount 21mm                                        | 2 | 3  | PFF 8541121 |  |
|---|-----------------------------------------------------------------------|---|----|-------------|--|
|   | Front Anti Roll Bar Mount 23mm                                        | 2 | 3  | PFF 8541123 |  |
|   | Front Anti Roll Bar Link Bush Kit                                     | 2 | 4  | PFF 85412   |  |
|   | Rear Beam Mounting Bush                                               | 2 | 5  | PFR 85415   |  |
| 5 | Steering Rack Mount Bush                                              | 1 | 7  | PFF 85416   |  |
|   | Front Engine Mount Dog Bone                                           | 1 | 8  | PFF 85420   |  |
|   | Front Engine Mount Dog Bone (Diesel)                                  | 1 | 8  | PFF 85420R  |  |
| 8 | Front Engine Mount Dog Bone Small Bush Click for fitting instructions | 1 | 9  | PFF 85505   |  |
|   | Front Strut Top Mount Bush Click for fitting instructions             | 2 | 11 | PFF 85430   |  |
|   | Bump Stop Kit Click for fitting instructions                          | 1 |    | BS 2006K    |  |
| l |                                                                       |   |    |             |  |