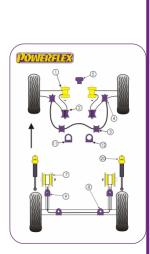

| Bush description |                                   | Quantity<br>Per Car | Diagram<br>Reference | Part<br>Number | Retail Price<br>Each |
|------------------|-----------------------------------|---------------------|----------------------|----------------|----------------------|
|                  | PowerAlign Camber Bolt Kit (12mm) | 1                   |                      | PFA 10012      |                      |
| Ē,               | Front Wishbone Inner Bush         | 2                   | 1                    | PFF 85211      |                      |
|                  | Front Wishbone Rear Bush          | 2                   | 2                    | PFF 85213      |                      |
|                  | Front Anti Roll Bar Inner Mount   | 2                   | 3                    | PFF 85216      |                      |

| Ä | Front Anti Roll Bar Outer Mount 16mm            | 2 | 4  | PFF 85215     |  |
|---|-------------------------------------------------|---|----|---------------|--|
| Ä | Front Anti Roll Bar Outer Mount 22mm            | 2 | 4  | PFF 8521522   |  |
|   | Engine Mount Stopper Bush                       | 1 | 5  | PFF 85235     |  |
|   | Rear Beam Mounting Bush                         | 2 | 7  | PFR 85220     |  |
|   | Rear Anti Roll Bar Mount (Inner)                | 2 | 8  | PFR 85225     |  |
| Å | Rear Anti Roll Bar Mount (Outer) 18mm           | 2 | 9  | PFR 85226     |  |
| Å | Rear Anti Roll Bar Mount (Outer)<br>20.5mm      | 2 | 9  | PFR 8522620.5 |  |
|   | Steering Rack Mount                             | 1 | 11 | PFF 85229     |  |
|   | Steering Rack Mount                             | 1 | 12 | PFF 85230     |  |
| - | Rear Shock Top Mounting Bush                    | 2 | 20 | PFR 85241     |  |
|   | Bump Stop Kit<br>Click for fitting instructions | 1 |    | BS 2001K      |  |
| ê | Bump Stop Kit<br>Click for fitting instructions | 1 |    | BS 2004K      |  |
|   |                                                 |   |    |               |  |