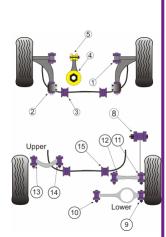

## Notes

- PFF 85501G is on-car camber adjustable offering +/-0.5° of adjustment, for a non adjustable bush use PFF 85501.
  PFF 85502G gives 1° of additional caster angle and anti lift properties, the bush is supplied pre fitted into the new bracket, for a bush without geometry adjustment use PFF 85502.
- PFF 85504 fits vehicles upto the middle of 2008, please check the picture of the 2 bushes in order to identify the insert you require.
- PFF 85704 fits vehicles from the middle of 2008 on, please check the picture of the 2 bushes in order to identify the insert you require.

|          | Bush description                                      | Quantity<br>Per Car | Diagram<br>Reference | Part<br>Number | Retail Price<br>Each |
|----------|-------------------------------------------------------|---------------------|----------------------|----------------|----------------------|
| -        | Front Wishbone Front Bush                             | 2                   | 1                    | PFF 85501      |                      |
|          | Front Wishbone Rear Bush                              | 2                   | 2                    | PFF 85502      |                      |
| <u></u>  | Front Wishbone Rear Bush Anti-Lift &<br>Caster Adjust | 2                   | 2                    | PFF 85502G     |                      |
|          | Front Anti Roll Bar Bush 23mm                         | 2                   | 3                    | PFF 8550323    |                      |
|          | Front Anti Roll Bar Bush 23.6mm                       | 2                   | 3                    | PFF 8550323.6  |                      |
|          | Front Anti Roll Bar Bush 24mm                         | 2                   | 3                    | PFF 8550324    |                      |
| Ē        | Lower Engine Mount Insert (Large)                     | 1                   | 4                    | PFF 85504      |                      |
| ŝ        | Lower Engine Mount Insert (Large)<br>Track Use        | 1                   | 4                    | PFF 85504P     |                      |
| <u>k</u> | Lower Engine Mount Insert (Large)<br>Diesel           | 1                   | 4                    | PFF 85504R     |                      |
|          | Lower Engine Mount Insert (Large)                     | 1                   | 4                    | PFF 85704      |                      |
|          | Lower Engine Mount Insert (Large)<br>Track Use        | 1                   | 4                    | PFF 85704P     |                      |
|          | Lower Engine Mount Insert (Large)<br>Diesel           | 1                   | 4                    | PFF 85704R     |                      |
|          | Lower Engine Mount Small Bush                         | 1                   | 5                    | PFF 85505      |                      |
|          | Rear Tie Bar to Chassis Front Bush                    | 2                   | 8                    | PFR 85508      |                      |
|          | Rear Lower Spring Mount Outer                         | 2                   | 9                    | PFR 85509      |                      |
|          | Front Wishbone Front Bush Camber<br>Adjustable        | 2                   | 1                    | PFF 85501G     |                      |
| -        | Rear Lower Spring Mount Inner                         | 2                   | 10                   | PFR 85510      |                      |
|          | Rear Lower Link Outer Bush                            | 2                   | 11                   | PFR 85511      |                      |
|          | Rear Lower Link Inner Bush                            | 2                   | 12                   | PFR 85512      |                      |
|          | Rear Upper Link Outer Bush                            | 2                   | 13                   | PFR 85513      |                      |
|          | Rear Upper Link Inner Bush                            | 2                   | 14                   | PFR 85514      |                      |

ľ

| â | Rear Anti Roll Bar Bush 20.5mm | 2 | 15 | PFR 8551520.5 |
|---|--------------------------------|---|----|---------------|
| â | Rear Anti Roll Bar Bush 20.7mm | 2 | 15 | PFR 8551520.7 |
| Ä | Rear Anti Roll Bar Bush 21.7mm | 2 | 15 | PFR 8551521.7 |
|   |                                |   |    |               |