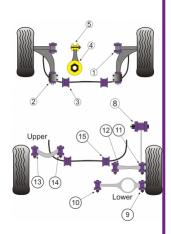

| Bush description          | Quantity<br>Per Car | Diagram<br>Reference | Part<br>Number | Retail Price<br>Each |
|---------------------------|---------------------|----------------------|----------------|----------------------|
| Front Wishbone Front Bush | 2                   | 1                    | PFF 85501      |                      |
|                           |                     |                      |                |                      |

| No. of the last of | one Rear Bush                                         | 2 | 2  | PFF 85502     |
|--------------------------------------------------------------------------------------------------------------------------------------------------------------------------------------------------------------------------------------------------------------------------------------------------------------------------------------------------------------------------------------------------------------------------------------------------------------------------------------------------------------------------------------------------------------------------------------------------------------------------------------------------------------------------------------------------------------------------------------------------------------------------------------------------------------------------------------------------------------------------------------------------------------------------------------------------------------------------------------------------------------------------------------------------------------------------------------------------------------------------------------------------------------------------------------------------------------------------------------------------------------------------------------------------------------------------------------------------------------------------------------------------------------------------------------------------------------------------------------------------------------------------------------------------------------------------------------------------------------------------------------------------------------------------------------------------------------------------------------------------------------------------------------------------------------------------------------------------------------------------------------------------------------------------------------------------------------------------------------------------------------------------------------------------------------------------------------------------------------------------------|-------------------------------------------------------|---|----|---------------|
| Caster Adjus                                                                                                                                                                                                                                                                                                                                                                                                                                                                                                                                                                                                                                                                                                                                                                                                                                                                                                                                                                                                                                                                                                                                                                                                                                                                                                                                                                                                                                                                                                                                                                                                                                                                                                                                                                                                                                                                                                                                                                                                                                                                                                                   | one Rear Bush Anti-Lift &<br>st<br>tting instructions | 2 | 2  | PFF 85502G    |
| Front Anti R                                                                                                                                                                                                                                                                                                                                                                                                                                                                                                                                                                                                                                                                                                                                                                                                                                                                                                                                                                                                                                                                                                                                                                                                                                                                                                                                                                                                                                                                                                                                                                                                                                                                                                                                                                                                                                                                                                                                                                                                                                                                                                                   | oll Bar Bush 19.6mm                                   | 2 | 3  | PFF 8550319.6 |
| Front Anti R                                                                                                                                                                                                                                                                                                                                                                                                                                                                                                                                                                                                                                                                                                                                                                                                                                                                                                                                                                                                                                                                                                                                                                                                                                                                                                                                                                                                                                                                                                                                                                                                                                                                                                                                                                                                                                                                                                                                                                                                                                                                                                                   | coll Bar Bush 20mm                                    | 2 | 3  | PFF 8550320   |
| Front Anti R                                                                                                                                                                                                                                                                                                                                                                                                                                                                                                                                                                                                                                                                                                                                                                                                                                                                                                                                                                                                                                                                                                                                                                                                                                                                                                                                                                                                                                                                                                                                                                                                                                                                                                                                                                                                                                                                                                                                                                                                                                                                                                                   | oll Bar Bush 20.7mm                                   | 2 | 3  | PFF 8550320.7 |
| Front Anti R                                                                                                                                                                                                                                                                                                                                                                                                                                                                                                                                                                                                                                                                                                                                                                                                                                                                                                                                                                                                                                                                                                                                                                                                                                                                                                                                                                                                                                                                                                                                                                                                                                                                                                                                                                                                                                                                                                                                                                                                                                                                                                                   | oll Bar Bush 21.7mm                                   | 2 | 3  | PFF 8550321.7 |
| Front Anti R                                                                                                                                                                                                                                                                                                                                                                                                                                                                                                                                                                                                                                                                                                                                                                                                                                                                                                                                                                                                                                                                                                                                                                                                                                                                                                                                                                                                                                                                                                                                                                                                                                                                                                                                                                                                                                                                                                                                                                                                                                                                                                                   | oll Bar Bush 22.5mm                                   | 2 | 3  | PFF 8550322.5 |
| Front Anti R                                                                                                                                                                                                                                                                                                                                                                                                                                                                                                                                                                                                                                                                                                                                                                                                                                                                                                                                                                                                                                                                                                                                                                                                                                                                                                                                                                                                                                                                                                                                                                                                                                                                                                                                                                                                                                                                                                                                                                                                                                                                                                                   | oll Bar Bush 23mm                                     | 2 | 3  | PFF 8550323   |
| Front Anti R                                                                                                                                                                                                                                                                                                                                                                                                                                                                                                                                                                                                                                                                                                                                                                                                                                                                                                                                                                                                                                                                                                                                                                                                                                                                                                                                                                                                                                                                                                                                                                                                                                                                                                                                                                                                                                                                                                                                                                                                                                                                                                                   | oll Bar Bush 23.6mm                                   | 2 | 3  | PFF 8550323.6 |
| Front Anti R                                                                                                                                                                                                                                                                                                                                                                                                                                                                                                                                                                                                                                                                                                                                                                                                                                                                                                                                                                                                                                                                                                                                                                                                                                                                                                                                                                                                                                                                                                                                                                                                                                                                                                                                                                                                                                                                                                                                                                                                                                                                                                                   | oll Bar Bush 24mm                                     | 2 | 3  | PFF 8550324   |
| Lower Engin                                                                                                                                                                                                                                                                                                                                                                                                                                                                                                                                                                                                                                                                                                                                                                                                                                                                                                                                                                                                                                                                                                                                                                                                                                                                                                                                                                                                                                                                                                                                                                                                                                                                                                                                                                                                                                                                                                                                                                                                                                                                                                                    | ne Mount Insert (Large)<br>tting instructions         | 1 | 4  | PFF 85504     |
| Track Use                                                                                                                                                                                                                                                                                                                                                                                                                                                                                                                                                                                                                                                                                                                                                                                                                                                                                                                                                                                                                                                                                                                                                                                                                                                                                                                                                                                                                                                                                                                                                                                                                                                                                                                                                                                                                                                                                                                                                                                                                                                                                                                      | ne Mount Insert (Large) tting instructions            | 1 | 4  | PFF 85504P    |
| Diesel                                                                                                                                                                                                                                                                                                                                                                                                                                                                                                                                                                                                                                                                                                                                                                                                                                                                                                                                                                                                                                                                                                                                                                                                                                                                                                                                                                                                                                                                                                                                                                                                                                                                                                                                                                                                                                                                                                                                                                                                                                                                                                                         | ne Mount Insert (Large) tting instructions            | 1 | 4  | PFF 85504R    |
|                                                                                                                                                                                                                                                                                                                                                                                                                                                                                                                                                                                                                                                                                                                                                                                                                                                                                                                                                                                                                                                                                                                                                                                                                                                                                                                                                                                                                                                                                                                                                                                                                                                                                                                                                                                                                                                                                                                                                                                                                                                                                                                                | ne Mount Insert (Large)<br>tting instructions         | 1 | 4  | PFF 85704     |
| Track Use                                                                                                                                                                                                                                                                                                                                                                                                                                                                                                                                                                                                                                                                                                                                                                                                                                                                                                                                                                                                                                                                                                                                                                                                                                                                                                                                                                                                                                                                                                                                                                                                                                                                                                                                                                                                                                                                                                                                                                                                                                                                                                                      | ne Mount Insert (Large) tting instructions            | 1 | 4  | PFF 85704P    |
| Diesel                                                                                                                                                                                                                                                                                                                                                                                                                                                                                                                                                                                                                                                                                                                                                                                                                                                                                                                                                                                                                                                                                                                                                                                                                                                                                                                                                                                                                                                                                                                                                                                                                                                                                                                                                                                                                                                                                                                                                                                                                                                                                                                         | ne Mount Insert (Large) tting instructions            | 1 | 4  | PFF 85704R    |
|                                                                                                                                                                                                                                                                                                                                                                                                                                                                                                                                                                                                                                                                                                                                                                                                                                                                                                                                                                                                                                                                                                                                                                                                                                                                                                                                                                                                                                                                                                                                                                                                                                                                                                                                                                                                                                                                                                                                                                                                                                                                                                                                | ne Mount Small Bush<br>tting instructions             | 1 | 5  | PFF 85505     |
| Rear Tie Bar                                                                                                                                                                                                                                                                                                                                                                                                                                                                                                                                                                                                                                                                                                                                                                                                                                                                                                                                                                                                                                                                                                                                                                                                                                                                                                                                                                                                                                                                                                                                                                                                                                                                                                                                                                                                                                                                                                                                                                                                                                                                                                                   | r to Chassis Front Bush                               | 2 | 8  | PFR 85508     |
| Rear Lower                                                                                                                                                                                                                                                                                                                                                                                                                                                                                                                                                                                                                                                                                                                                                                                                                                                                                                                                                                                                                                                                                                                                                                                                                                                                                                                                                                                                                                                                                                                                                                                                                                                                                                                                                                                                                                                                                                                                                                                                                                                                                                                     | Spring Mount Outer                                    | 2 | 9  | PFR 85509     |
| Adjustable                                                                                                                                                                                                                                                                                                                                                                                                                                                                                                                                                                                                                                                                                                                                                                                                                                                                                                                                                                                                                                                                                                                                                                                                                                                                                                                                                                                                                                                                                                                                                                                                                                                                                                                                                                                                                                                                                                                                                                                                                                                                                                                     | one Front Bush Camber                                 | 2 | 1  | PFF 85501G    |
| Rear Lower                                                                                                                                                                                                                                                                                                                                                                                                                                                                                                                                                                                                                                                                                                                                                                                                                                                                                                                                                                                                                                                                                                                                                                                                                                                                                                                                                                                                                                                                                                                                                                                                                                                                                                                                                                                                                                                                                                                                                                                                                                                                                                                     | Spring Mount Inner                                    | 2 | 10 | PFR 85510     |

|       | Rear Lower Link Outer Bush     | 2 | 11 | PFR 85511     |  |
|-------|--------------------------------|---|----|---------------|--|
| CI CI | Rear Lower Link Inner Bush     | 2 | 12 | PFR 85512     |  |
|       | Rear Upper Link Outer Bush     | 2 | 13 | PFR 85513     |  |
|       | Rear Upper Link Inner Bush     | 2 | 14 | PFR 85514     |  |
|       | Rear Anti Roll Bar Bush 18mm   | 2 | 15 | PFR 8551518   |  |
|       | Rear Anti Roll Bar Bush 18.5mm | 2 | 15 | PFR 8551518.5 |  |
|       | Rear Anti Roll Bar Bush 19mm   | 2 | 15 | PFR 8551519   |  |
|       | Rear Anti Roll Bar Bush 19.6mm | 2 | 15 | PFR 8551519.6 |  |
|       | Rear Anti Roll Bar Bush 20mm   | 2 | 15 | PFR 8551520   |  |
|       | Rear Anti Roll Bar Bush 20.5mm | 2 | 15 | PFR 8551520.5 |  |
|       | Rear Anti Roll Bar Bush 20.7mm | 2 | 15 | PFR 8551520.7 |  |
|       |                                |   |    |               |  |