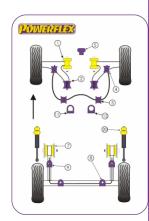

|   |      | Bush description                                                 | Quantity<br>Per Car | Diagram<br>Reference | Part<br>Number | Retail Price<br>Each |
|---|------|------------------------------------------------------------------|---------------------|----------------------|----------------|----------------------|
|   |      | PowerAlign Camber Bolt Kit (12mm) Click for fitting instructions | 1                   |                      | PFA 10012      |                      |
|   | Lie, | Front Wishbone Inner Bush                                        | 2                   | 1                    | PFF 85211      |                      |
|   |      | Front Wishbone Rear Bush                                         | 2                   | 2                    | PFF 85213      |                      |
| 1 |      |                                                                  |                     |                      |                |                      |

| Front Anti Roll Bar Inner Mount            | 2 | 3  | PFF 85216     |  |
|--------------------------------------------|---|----|---------------|--|
| Front Anti Roll Bar Outer Mount 16mm       | 2 | 4  | PFF 85215     |  |
| Front Anti Roll Bar Outer Mount 22mm       | 2 | 4  | PFF 8521522   |  |
| Engine Mount Stopper Bush                  | 1 | 5  | PFF 85235     |  |
| Rear Beam Mounting Bush                    | 2 | 7  | PFR 85220     |  |
| Rear Anti Roll Bar Mount (Inner)           | 2 | 8  | PFR 85225     |  |
| Rear Anti Roll Bar Mount (Outer) 18mm      | 2 | 9  | PFR 85226     |  |
| Rear Anti Roll Bar Mount (Outer)<br>20.5mm | 2 | 9  | PFR 8522620.5 |  |
| Steering Rack Mount                        | 1 | 11 | PFF 85229     |  |
| Steering Rack Mount                        | 1 | 12 | PFF 85230     |  |
| Rear Shock Top Mounting Bush               | 2 | 20 | PFR 85241     |  |
|                                            |   |    |               |  |