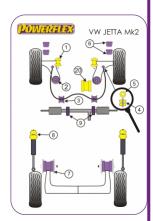

|    | Bush description                 | Quantity<br>Per Car | Diagram<br>Reference | Part<br>Number | Retail Price<br>Each |
|----|----------------------------------|---------------------|----------------------|----------------|----------------------|
|    | Front Wishbone Front Bush        | 2                   | 1                    | PFF 85201      |                      |
|    | Front Wishbone Inner Bush (Rear) | 2                   | 2                    | PFF 85203      |                      |
| 99 | Front Anti Roll Bar Mount 18mm   | 2                   | 3                    | PFF 85205      |                      |

| 10                                                                                                                                                                                                                                                                                                                                                                                                                                                                                                                                                                                                                                                                                                                                                                                                                                                                                                                                                                                                                                                                                                                                                                                                                                                                                                                                                                                                                                                                                                                                                                                                                                                                                                                                                                                                                                                                                                                                                                                                                                                                                                                             | Front Anti Roll Bar Bush 20mm                                     | 2 | 3 PFF 8520520 |
|--------------------------------------------------------------------------------------------------------------------------------------------------------------------------------------------------------------------------------------------------------------------------------------------------------------------------------------------------------------------------------------------------------------------------------------------------------------------------------------------------------------------------------------------------------------------------------------------------------------------------------------------------------------------------------------------------------------------------------------------------------------------------------------------------------------------------------------------------------------------------------------------------------------------------------------------------------------------------------------------------------------------------------------------------------------------------------------------------------------------------------------------------------------------------------------------------------------------------------------------------------------------------------------------------------------------------------------------------------------------------------------------------------------------------------------------------------------------------------------------------------------------------------------------------------------------------------------------------------------------------------------------------------------------------------------------------------------------------------------------------------------------------------------------------------------------------------------------------------------------------------------------------------------------------------------------------------------------------------------------------------------------------------------------------------------------------------------------------------------------------------|-------------------------------------------------------------------|---|---------------|
|                                                                                                                                                                                                                                                                                                                                                                                                                                                                                                                                                                                                                                                                                                                                                                                                                                                                                                                                                                                                                                                                                                                                                                                                                                                                                                                                                                                                                                                                                                                                                                                                                                                                                                                                                                                                                                                                                                                                                                                                                                                                                                                                | Front Eye Bolt Mounting Bush                                      | 2 | 4 PFF 85208   |
|                                                                                                                                                                                                                                                                                                                                                                                                                                                                                                                                                                                                                                                                                                                                                                                                                                                                                                                                                                                                                                                                                                                                                                                                                                                                                                                                                                                                                                                                                                                                                                                                                                                                                                                                                                                                                                                                                                                                                                                                                                                                                                                                | Front Eye Bolt Mounting Bush 10mm                                 | 2 | 4 PFF 8520810 |
| 4                                                                                                                                                                                                                                                                                                                                                                                                                                                                                                                                                                                                                                                                                                                                                                                                                                                                                                                                                                                                                                                                                                                                                                                                                                                                                                                                                                                                                                                                                                                                                                                                                                                                                                                                                                                                                                                                                                                                                                                                                                                                                                                              | Front Anti Roll Bar Eye Bolt Bush 18mm                            | 2 | 5 PFF 85209   |
| 4.                                                                                                                                                                                                                                                                                                                                                                                                                                                                                                                                                                                                                                                                                                                                                                                                                                                                                                                                                                                                                                                                                                                                                                                                                                                                                                                                                                                                                                                                                                                                                                                                                                                                                                                                                                                                                                                                                                                                                                                                                                                                                                                             | Front Anti Roll Bar Eye Bolt Bush 20mm                            | 2 | 5 PFF 8520920 |
|                                                                                                                                                                                                                                                                                                                                                                                                                                                                                                                                                                                                                                                                                                                                                                                                                                                                                                                                                                                                                                                                                                                                                                                                                                                                                                                                                                                                                                                                                                                                                                                                                                                                                                                                                                                                                                                                                                                                                                                                                                                                                                                                | Front Subframe Mounts                                             | 4 | 6 PFF 85250   |
|                                                                                                                                                                                                                                                                                                                                                                                                                                                                                                                                                                                                                                                                                                                                                                                                                                                                                                                                                                                                                                                                                                                                                                                                                                                                                                                                                                                                                                                                                                                                                                                                                                                                                                                                                                                                                                                                                                                                                                                                                                                                                                                                | Rear Lower Engine Mount Bush                                      | 1 | 20 PFF 85244  |
|                                                                                                                                                                                                                                                                                                                                                                                                                                                                                                                                                                                                                                                                                                                                                                                                                                                                                                                                                                                                                                                                                                                                                                                                                                                                                                                                                                                                                                                                                                                                                                                                                                                                                                                                                                                                                                                                                                                                                                                                                                                                                                                                | Rear Lower Engine Mount Bush, Diesel                              | 1 | 20 PFF 85244R |
| - Control of the cont | Rear Lower Engine Mount Insert                                    | 1 | 20 PFF 85245  |
|                                                                                                                                                                                                                                                                                                                                                                                                                                                                                                                                                                                                                                                                                                                                                                                                                                                                                                                                                                                                                                                                                                                                                                                                                                                                                                                                                                                                                                                                                                                                                                                                                                                                                                                                                                                                                                                                                                                                                                                                                                                                                                                                | Rear Lower Engine Mount Insert, Diesel                            | 1 | 20 PFF 85245R |
|                                                                                                                                                                                                                                                                                                                                                                                                                                                                                                                                                                                                                                                                                                                                                                                                                                                                                                                                                                                                                                                                                                                                                                                                                                                                                                                                                                                                                                                                                                                                                                                                                                                                                                                                                                                                                                                                                                                                                                                                                                                                                                                                | Rear Beam Mounting Bush                                           | 2 | 7 PFR 85207   |
| -                                                                                                                                                                                                                                                                                                                                                                                                                                                                                                                                                                                                                                                                                                                                                                                                                                                                                                                                                                                                                                                                                                                                                                                                                                                                                                                                                                                                                                                                                                                                                                                                                                                                                                                                                                                                                                                                                                                                                                                                                                                                                                                              | Rear Shock Top Mounting Bush                                      | 2 | 8 PFR 85240   |
|                                                                                                                                                                                                                                                                                                                                                                                                                                                                                                                                                                                                                                                                                                                                                                                                                                                                                                                                                                                                                                                                                                                                                                                                                                                                                                                                                                                                                                                                                                                                                                                                                                                                                                                                                                                                                                                                                                                                                                                                                                                                                                                                | Non Power Steering Rack Mount                                     | 2 | 9 PFF 85231   |
|                                                                                                                                                                                                                                                                                                                                                                                                                                                                                                                                                                                                                                                                                                                                                                                                                                                                                                                                                                                                                                                                                                                                                                                                                                                                                                                                                                                                                                                                                                                                                                                                                                                                                                                                                                                                                                                                                                                                                                                                                                                                                                                                | Power Steering Rack Mount                                         | 1 | 9 PFF 85232   |
|                                                                                                                                                                                                                                                                                                                                                                                                                                                                                                                                                                                                                                                                                                                                                                                                                                                                                                                                                                                                                                                                                                                                                                                                                                                                                                                                                                                                                                                                                                                                                                                                                                                                                                                                                                                                                                                                                                                                                                                                                                                                                                                                | Power Steering Rack Mount                                         | 1 | 9 PFF 85233   |
| 8                                                                                                                                                                                                                                                                                                                                                                                                                                                                                                                                                                                                                                                                                                                                                                                                                                                                                                                                                                                                                                                                                                                                                                                                                                                                                                                                                                                                                                                                                                                                                                                                                                                                                                                                                                                                                                                                                                                                                                                                                                                                                                                              | Bump Stop Front                                                   | 2 | BS 006        |
|                                                                                                                                                                                                                                                                                                                                                                                                                                                                                                                                                                                                                                                                                                                                                                                                                                                                                                                                                                                                                                                                                                                                                                                                                                                                                                                                                                                                                                                                                                                                                                                                                                                                                                                                                                                                                                                                                                                                                                                                                                                                                                                                | PowerAlign Camber Bolt Kit (12mm)  Click for fitting instructions | 1 | PFA 10012     |
| (Ce                                                                                                                                                                                                                                                                                                                                                                                                                                                                                                                                                                                                                                                                                                                                                                                                                                                                                                                                                                                                                                                                                                                                                                                                                                                                                                                                                                                                                                                                                                                                                                                                                                                                                                                                                                                                                                                                                                                                                                                                                                                                                                                            | Exhaust Mounts                                                    | 1 | EXH 006       |
|                                                                                                                                                                                                                                                                                                                                                                                                                                                                                                                                                                                                                                                                                                                                                                                                                                                                                                                                                                                                                                                                                                                                                                                                                                                                                                                                                                                                                                                                                                                                                                                                                                                                                                                                                                                                                                                                                                                                                                                                                                                                                                                                | Bump Stop Rear                                                    | 2 | BS 008        |
|                                                                                                                                                                                                                                                                                                                                                                                                                                                                                                                                                                                                                                                                                                                                                                                                                                                                                                                                                                                                                                                                                                                                                                                                                                                                                                                                                                                                                                                                                                                                                                                                                                                                                                                                                                                                                                                                                                                                                                                                                                                                                                                                | Bump Stop Kit Click for fitting instructions                      | 1 | BS 2001K      |
|                                                                                                                                                                                                                                                                                                                                                                                                                                                                                                                                                                                                                                                                                                                                                                                                                                                                                                                                                                                                                                                                                                                                                                                                                                                                                                                                                                                                                                                                                                                                                                                                                                                                                                                                                                                                                                                                                                                                                                                                                                                                                                                                | Bump Stop Kit Click for fitting instructions                      | 1 | BS 2005K      |
|                                                                                                                                                                                                                                                                                                                                                                                                                                                                                                                                                                                                                                                                                                                                                                                                                                                                                                                                                                                                                                                                                                                                                                                                                                                                                                                                                                                                                                                                                                                                                                                                                                                                                                                                                                                                                                                                                                                                                                                                                                                                                                                                |                                                                   |   |               |