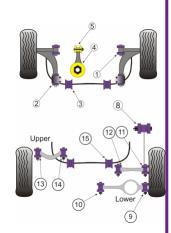

| (                         |                     |                      |                |                      |
|---------------------------|---------------------|----------------------|----------------|----------------------|
| Bush description          | Quantity<br>Per Car | Diagram<br>Reference | Part<br>Number | Retail Price<br>Each |
| Front Wishbone Front Bush | 2                   | 1                    | PFF 85503      |                      |

| A OF | Front Wishbone Rear Bush                                                          | 2 | 2 | PFF 85502     |
|------|-----------------------------------------------------------------------------------|---|---|---------------|
|      | Front Wishbone Rear Bush Anti-Lift & Caster Adjust Click for fitting instructions | 2 | 2 | PFF 85502G    |
|      | Front Anti Roll Bar Bush 19.6mm                                                   | 2 | 3 | PFF 8550319.6 |
|      | Front Anti Roll Bar Bush 20mm                                                     | 2 | 3 | PFF 8550320   |
|      | Front Anti Roll Bar Bush 20.7mm                                                   | 2 | 3 | PFF 8550320.7 |
|      | Front Anti Roll Bar Bush 21.7mm                                                   | 2 | 3 | PFF 8550321.7 |
|      | Front Anti Roll Bar Bush 22mm                                                     | 2 | 3 | PFF 8550322   |
|      | Front Anti Roll Bar Bush 22.5mm                                                   | 2 | 3 | PFF 8550322.5 |
|      | Front Anti Roll Bar Bush 23mm                                                     | 2 | 3 | PFF 8550323   |
|      | Front Anti Roll Bar Bush 23.6mm                                                   | 2 | 3 | PFF 8550323.6 |
|      | Front Anti Roll Bar Bush 24mm                                                     | 2 | 3 | PFF 8550324   |
| Ē    | Lower Engine Mount Insert (Large) Click for fitting instructions                  | 1 | 4 | PFF 85504     |
|      | Lower Engine Mount Insert (Large) Track Use Click for fitting instructions        | 1 | 4 | PFF 85504P    |
| Ė.   | Lower Engine Mount Insert (Large) Diesel Click for fitting instructions           | 1 | 4 | PFF 85504R    |
|      | Lower Engine Mount Insert (Large)  Click for fitting instructions                 | 1 | 4 | PFF 85704     |
|      | Lower Engine Mount Insert (Large) Track Use Click for fitting instructions        | 1 | 4 | PFF 85704P    |
| *    | Lower Engine Mount Insert (Large) Diesel Click for fitting instructions           | 1 | 4 | PFF 85704R    |
| 8    | Lower Engine Mount Small Bush Click for fitting instructions                      | 1 | 5 | PFF 85505     |
|      | Rear Tie Bar to Chassis Front Bush                                                | 2 | 8 | PFR 85508     |
|      | Rear Lower Spring Mount Outer                                                     | 2 | 9 | PFR 85509     |
| 150  | Front Wishbone Front Bush Camber Adjustable Click for fitting instructions        | 2 | 1 | PFF 85501G    |
|      |                                                                                   |   |   |               |

| -      | Rear Lower Spring Mount Inner  | 2 | 10 | PFR 85510     |  |
|--------|--------------------------------|---|----|---------------|--|
|        | Rear Lower Link Outer Bush     | 2 | 11 | PFR 85511     |  |
| CI CI  | Rear Lower Link Inner Bush     | 2 | 12 | PFR 85512     |  |
| t Here | Rear Upper Link Outer Bush     | 2 | 13 | PFR 85513     |  |
|        | Rear Upper Link Inner Bush     | 2 | 14 | PFR 85514     |  |
|        | Rear Anti Roll Bar Bush 18mm   | 2 | 15 | PFR 8551518   |  |
|        | Rear Anti Roll Bar Bush 18.5mm | 2 | 15 | PFR 8551518.5 |  |
|        | Rear Anti Roll Bar Bush 19.6mm | 2 | 15 | PFR 8551519.6 |  |
|        | Rear Anti Roll Bar Bush 20.5mm | 2 | 15 | PFR 8551520.5 |  |
|        | Rear Anti Roll Bar Bush 20.7mm | 2 | 15 | PFR 8551520.7 |  |
|        | Rear Anti Roll Bar Bush 21.7mm | 2 | 15 | PFR 8551521.7 |  |
|        |                                |   |    |               |  |