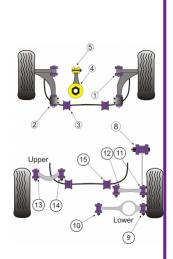

• PFF 85504 fits vehicles upto the middle of 2008, please check the picture of the 2 bushes in order to identify the insert you require.

• PFF 85704 fits vehicles from the middle of 2008 on, please check the picture of the 2 bushes in order to identify the insert you require.

| -        | Front Wishbone Front Bush                                                        | 2 | 1  | PFF 85501     |  |
|----------|----------------------------------------------------------------------------------|---|----|---------------|--|
|          | Front Wishbone Rear Bush                                                         | 2 | 2  | PFF 85502     |  |
| <u></u>  | Front Wishbone Rear Bush Anti-Lift &<br>Caster Adjust                            | 2 | 2  | PFF 85502G    |  |
|          | Front Anti Roll Bar Bush 23mm                                                    | 2 | 3  | PFF 8550323   |  |
| Å        | Front Anti Roll Bar Bush 23.6mm                                                  | 2 | 3  | PFF 8550323.6 |  |
|          | Front Anti Roll Bar Bush 24mm                                                    | 2 | 3  | PFF 8550324   |  |
| Ē        | Lower Engine Mount Insert (Large)                                                | 1 | 4  | PFF 85504     |  |
| ŝ        | Lower Engine Mount Insert (Large)<br>Track Use<br>Click for fitting instructions | 1 | 4  | PFF 85504P    |  |
| į,       | Lower Engine Mount Insert (Large)<br>Diesel                                      | 1 | 4  | PFF 85504R    |  |
|          | Lower Engine Mount Insert (Large)                                                | 1 | 4  | PFF 85704     |  |
|          | Lower Engine Mount Insert (Large)<br>Track Use<br>Click for fitting instructions | 1 | 4  | PFF 85704P    |  |
| -        | Lower Engine Mount Insert (Large)<br>Diesel                                      | 1 | 4  | PFF 85704R    |  |
|          | Lower Engine Mount Small Bush<br>Click for fitting instructions                  | 1 | 5  | PFF 85505     |  |
|          | Rear Tie Bar to Chassis Front Bush                                               | 2 | 8  | PFR 85508     |  |
| <u>_</u> | Rear Lower Spring Mount Outer                                                    | 2 | 9  | PFR 85509     |  |
|          | Front Wishbone Front Bush Camber<br>Adjustable<br>Click for fitting instructions | 2 | 1  | PFF 85501G    |  |
| 8        | Rear Lower Spring Mount Inner                                                    | 2 | 10 | PFR 85510     |  |
|          | Rear Lower Link Outer Bush                                                       | 2 | 11 | PFR 85511     |  |
|          | Rear Lower Link Inner Bush                                                       | 2 | 12 | PFR 85512     |  |
|          | Rear Upper Link Outer Bush                                                       | 2 | 13 | PFR 85513     |  |
| Â.       | Rear Upper Link Inner Bush                                                       | 2 | 14 | PFR 85514     |  |
|          |                                                                                  |   |    |               |  |

| â | Rear Anti Roll Bar Bush 20.5mm | 2 | 15 | PFR 8551520.5 |
|---|--------------------------------|---|----|---------------|
| â | Rear Anti Roll Bar Bush 20.7mm | 2 | 15 | PFR 8551520.7 |
| Ä | Rear Anti Roll Bar Bush 21.7mm | 2 | 15 | PFR 8551521.7 |
|   |                                |   |    |               |