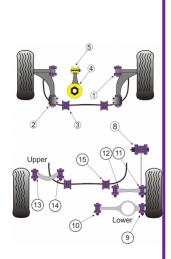

• PFF 85504 fits vehicles upto the middle of 2008, please check the picture of the 2 bushes in order to identify the insert you require.

• PFF 85704 fits vehicles from the middle of 2008 on, please check the picture of the 2 bushes in order to identify the insert you require.

| Bush description | · · · | Diagram<br>Reference | Part<br>Number | Retail Price<br>Each |
|------------------|-------|----------------------|----------------|----------------------|
|                  |       |                      |                |                      |

| -        | Front Wishbone Front Bush                                                     | 2 | 1  | PFF 85501     |  |
|----------|-------------------------------------------------------------------------------|---|----|---------------|--|
|          | Front Wishbone Rear Bush                                                      | 2 | 2  | PFF 85502     |  |
| <u></u>  | Front Wishbone Rear Bush Anti-Lift &<br>Caster Adjust                         | 2 | 2  | PFF 85502G    |  |
|          | Front Anti Roll Bar Bush 23mm                                                 | 2 | 3  | PFF 8550323   |  |
|          | Front Anti Roll Bar Bush 24mm                                                 | 2 | 3  | PFF 8550324   |  |
| Ē        | Lower Engine Mount Insert (Large)                                             | 1 | 4  | PFF 85504     |  |
| Ś        | Lower Engine Mount Insert (Large)<br>Track Use                                | 1 | 4  | PFF 85504P    |  |
| <u>i</u> | Lower Engine Mount Insert (Large)<br>Diesel<br>Click for fitting instructions | 1 | 4  | PFF 85504R    |  |
|          | Lower Engine Mount Insert (Large)                                             | 1 | 4  | PFF 85704     |  |
|          | Lower Engine Mount Insert (Large)<br>Track Use                                | 1 | 4  | PFF 85704P    |  |
|          | Lower Engine Mount Insert (Large)<br>Diesel                                   | 1 | 4  | PFF 85704R    |  |
|          | Lower Engine Mount Small Bush                                                 | 1 | 5  | PFF 85505     |  |
|          | Rear Tie Bar to Chassis Front Bush                                            | 2 | 8  | PFR 85508     |  |
|          | Rear Lower Spring Mount Outer                                                 | 2 | 9  | PFR 85509     |  |
|          | Front Wishbone Front Bush Camber<br>Adjustable                                | 2 | 1  | PFF 85501G    |  |
| ŝ        | Rear Lower Spring Mount Inner                                                 | 2 | 10 | PFR 85510     |  |
|          | Rear Lower Link Outer Bush                                                    | 2 | 11 | PFR 85511     |  |
|          | Rear Lower Link Inner Bush                                                    | 2 | 12 | PFR 85512     |  |
|          | Rear Upper Link Outer Bush                                                    | 2 | 13 | PFR 85513     |  |
| Ê.       | Rear Upper Link Inner Bush                                                    | 2 | 14 | PFR 85514     |  |
| ä        | Rear Anti Roll Bar Bush 20.5mm                                                | 2 | 15 | PFR 8551520.5 |  |
|          |                                                                               |   |    |               |  |

| â | Rear Anti Roll Bar Bush 20.7mm | 2 | 15 | PFR 8551520.7 |  |
|---|--------------------------------|---|----|---------------|--|
| â | Rear Anti Roll Bar Bush 21.7mm | 2 | 15 | PFR 8551521.7 |  |
|   |                                |   |    |               |  |