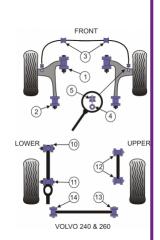

|   | Bush description                                   | Quantity<br>Per Car | Diagram<br>Reference | Part<br>Number | Retail Price<br>Each |
|---|----------------------------------------------------|---------------------|----------------------|----------------|----------------------|
| 4 | Front Arm Front Bush                               | 2                   | 1                    | PFF 88201      |                      |
|   | Front Arm Rear Bush Click for fitting instructions | 2                   | 2                    | PFF 88202      |                      |

|      | Front Anti Roll Bar Bush 19.5mm                               | 2 | 3  | PFF 8820619.5 |  |
|------|---------------------------------------------------------------|---|----|---------------|--|
|      | Front Anti Roll Bar Bush 21mm                                 | 2 | 3  | PFF 8820621   |  |
|      | Front Anti Roll Bar Bush 19.5mm                               | 2 | 3  | PFF 8820719.5 |  |
|      | Front Anti Roll Bar Bush 21mm                                 | 2 | 3  | PFF 8820721   |  |
| - F  | Front Anti Roll Bar Link To Arm Bush                          | 2 | 4  | PFF 88204     |  |
| 4000 | Front Anti Roll Bar Link To Bar Bush                          | 2 | 5  | PFF 88205     |  |
| 4    | Rear Trailing Arm To Chassis Bush                             | 2 | 10 | PFR 88210     |  |
|      | Rear Trailing Arm To Axle Bush Click for fitting instructions | 2 | 11 | PFR 88211     |  |
| 100  | Rear Trailing Arm To Axle Bush Insert                         | 2 | 11 | PFR 88219     |  |
|      | Rear Upper Trailing Arm Bush                                  | 4 | 12 | PFR 88212     |  |
| -    | Rear Panhard Rod To Axle Bush                                 | 1 | 13 | PFR 88213     |  |
| Į.   | Rear Panhard Rod To Chassis Bush                              | 1 | 14 | PFR 88214     |  |
| l    |                                                               |   |    |               |  |