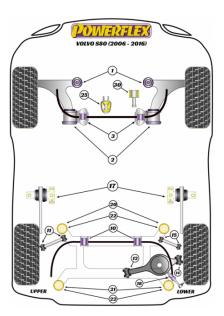

#### FRONT ARM FRONT BUSH

Qty Per Car 2

Diagram Ref. 1

Part No. **PFF 191901** 

## FRONT ARM REAR BUSH

Qty Per Car 2

Diagram Ref. 2

Part No. **PFF 191902** 

#### FRONT ANTI ROLL BAR TO CHASSIS BUSH 22MM

Qty Per Car 2

Diagram Ref. 3

Part No. **PFF 19160322** 

#### **REAR ANTI-ROLL BAR BUSH**

Qty Per Car 2

Diagram Ref. 10

Part No. **PFR 19191020.3** 

## **REAR UPPER ARM BUSH**

Qty Per Car 4

Diagram Ref. 11

Part No. **PFR 191911** 

#### **REAR LOWER ARM INNER BUSH**

Qty Per Car 2

Diagram Ref. 13

Part No. **PFR 191913** 

#### **REAR LOWER ARM OUTER BUSH**

Qty Per Car 2

Diagram Ref. 14

Part No. **PFR 191914** 

#### **REAR TOE LINK ARM BUSH**

Qty Per Car 4

Diagram Ref. 15

Part No. **PFR 191915** 

#### **REAR TRAILING ARM BUSH**

Qty Per Car 2

Diagram Ref. 17

Part No. **PFR 191917** 

#### **REAR ANTI ROLL BAR TO LINK ROD BUSH**

Qty Per Car 2

Diagram Ref. 18

Part No. **PFR 191918** 

#### **REAR SUBFRAME FRONT BUSH INSERTS**

Qty Per Car 2

Diagram Ref. 20

Part No. **PFR 191920** 

### **REAR SUBFRAME REAR BUSH INSERTS**

Qty Per Car 2

Diagram Ref. 21

Part No. **PFR 191921** 

## **REAR SUBFRAME BUSH**

Qty Per Car 4

Diagram Ref. 22

Part No. **PFR 191922** 

## **LOWER ENGINE MOUNT INSERT**

Qty Per Car **1** 

Diagram Ref. 25

Part No. **PFF 191925** 

## **TORQUE ROD INSERT**

Qty Per Car 1

Diagram Ref. 30

Part No. **PFF 881030**