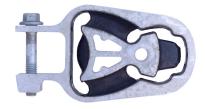

# PFF19-1925 FITS LOWER ENGINE MOUNT WITH THIS PROFILE ONLY

In addition to the Road Series parts listed please check the Black Series website for other bushes suitable for this car that may be more suited to Track/Race use.

## **LOWER ENGINE MOUNT INSERT**

Qty Per Car **1** 

Diagram Ref. 25

Part No. **PFF 191925** 