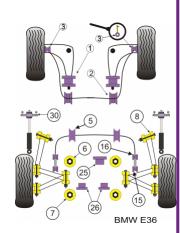

## Notes

- PFF 5303 is an eccentric bush for the M3 (non-Evo) or where increased castor is required
- PFF 5301 should be used where adjustable top mounts are fitted (i.e. on M3 Evo)
- Please check front and rear roll bar size before ordering.
- PFF 5304 is designed to fit models where the Anti Roll Bar joins the lower arm not the shock absorber. This part will not fit the M' versions as a consequence.
- PFR 5563010 fits cars with standard or aftermarket rear shock absorber with a 10mm pin, PFR 5563012 fits cars with aftermarket rear shock absorbers with a 12mm pin. Neither fit Cabriolet models
- PFR 5324 fits later M3 Evo models where the bush fits into a separate mounting bracket
- PFR 5325 fits all models, (M3 models up to 1996) with the bush in the subframe
- PFR 5326 fits all models including all M3 models

| -  | Front Lower Wishbone Rear Bush Eccentric Click for fitting instructions | 2 | 1 | PFF 5303  |  |
|----|-------------------------------------------------------------------------|---|---|-----------|--|
| *  | Rear Subframe Front Mounting Bush Click for fitting instructions        | 2 | 6 | PFR 53607 |  |
|    | Rear Subframe Rear Mounting Bush Click for fitting instructions         | 2 | 7 | PFR 53606 |  |
| Pa | Rear Trailing Arm Front Bush                                            | 2 | 8 | PFR 53608 |  |
|    |                                                                         |   |   |           |  |