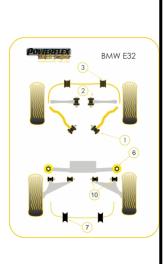

| Bush description                    | Quantity<br>Per Car | Diagram<br>Reference | Part<br>Number |  |
|-------------------------------------|---------------------|----------------------|----------------|--|
| Front Lower Tie Bar To Chassis Bush | 2                   | 1                    | PFF5-601BLK    |  |
| Front Inner TCA Bush                | 2                   | 2                    | PFF5-602BLK    |  |

|   | Front Inner TCA Bush                                      | 2 | 2  | PFF5-620BLK     |  |
|---|-----------------------------------------------------------|---|----|-----------------|--|
|   | Front Anti Roll Bar Mounting 23mm                         | 2 | 3  | PFF5-310-23BLK  |  |
|   | Front Anti Roll Bar Mounting 24mm                         | 2 | 3  | PFF5-310-24BLK  |  |
|   | Front Anti Roll Bar Mounting 25mm                         | 2 | 3  | PFF5-310-25BLK  |  |
|   | Front Anti Roll Bar Mounting 28mm                         | 2 | 3  | PFF5-310-28BLK  |  |
|   | Rear Beam Mount Bush                                      | 2 | 6  | PFR5-507BLK     |  |
| 8 | Rear Roll Bar Mounting Bush 15mm                          | 2 | 7  | PFR5-504-15BLK  |  |
| 8 | Rear Roll Bar Mounting Bush 16.5mm                        | 2 | 7  | PFR5-504-165BLK |  |
| 8 | Rear Roll Bar Mounting Bush 18mm                          | 2 | 7  | PFR5-504-18BLK  |  |
| 4 | Rear Trailing Arm Bush<br>Sclick for fitting instructions | 4 | 10 | PFR5-606BLK     |  |
| - | Rear Trailing Arm Bush Adjustable                         | 4 | 10 | PFR5-606GBLK    |  |
| ő | Bump Stop Kit<br>Sclick for fitting instructions          | 1 |    | BS2003K         |  |
|   |                                                           |   |    |                 |  |