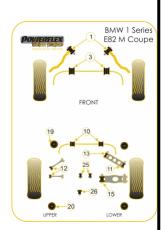

|   | Bush description                                                | Quantity<br>Per Car | Diagram<br>Reference | Part<br>Number    |
|---|-----------------------------------------------------------------|---------------------|----------------------|-------------------|
|   | Front Radius Arm To Chassis Bush Click for fitting instructions | 2                   | 1                    | PFF5-401BLK       |
| a | Front Anti Roll Bar Bush 26.5mm                                 | 2                   | 3                    | PFF5-1203-26.5BLK |
| a | Front Anti Roll Bar Bush 28mm                                   | 2                   | 3                    | PFF5-1203-28BLK   |
| a | Rear Anti Roll Bar Bush 22.5mm                                  | 2                   | 10                   | PFR5-1210-22.5BLK |
|   | Rear Anti Roll Bar Bush 23.6mm                                  | 2                   | 10                   | PFR5-1210-23.6BLK |

|                 | Rear Trailing Arm Outer Bush                                      | 2 | 11 | PFR5-411BLK  |  |
|-----------------|-------------------------------------------------------------------|---|----|--------------|--|
|                 | Rear Upper Arm Outer Bush  Click for fitting instructions         | 4 | 12 | PFR5-1212BLK |  |
| 8               | Rear Lower Front Arm Inner Bush                                   | 2 | 13 | PFR5-1213BLK |  |
| Imor            | Rear Lower Lateral Arm Inner Bush  Click for fitting instructions | 2 | 15 | PFR5-1215BLK |  |
| Eu <sub>o</sub> | Rear Subframe, Front Bush \(  \) Click for fitting instructions   | 2 | 19 | PFR5-1220BLK |  |
|                 | Rear Subframe Rear Mounting Bush                                  | 2 | 20 | PFR5-422BLK  |  |
|                 | Rear Diff Front Mounting Bush                                     | 2 | 25 | PFR5-425BLK  |  |
|                 | Rear Diff Rear Mounting Bush  Click for fitting instructions      | 1 | 26 | PFR5-1226BLK |  |
|                 |                                                                   |   |    |              |  |