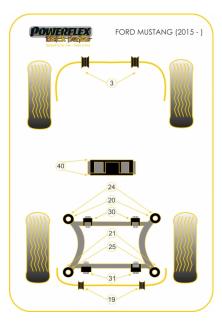

# FRONT ANTI ROLL BAR BUSH 32MM

Qty Per Car **2** 

Diagram Ref. 3

Part No. PFF19-1703-32BLK

### **REAR ANTIROLL BAR BUSH 22MM**

Qty Per Car **2** 

Diagram Ref. 19

Part No. PFR19-1719-22BLK

|                                               | REAR SUBFRAME FRONT BUSH INSERT   |                        |                               |
|-----------------------------------------------|-----------------------------------|------------------------|-------------------------------|
|                                               | Qty Per Car <b>2</b>              | Diagram Ref. <b>20</b> | Part No. <b>PFR19-1720BLK</b> |
| 188                                           | REAR SUBFRAME REAR BUSH INSERT    |                        |                               |
|                                               | Qty Per Car <b>2</b>              | Diagram Ref. <b>21</b> | Part No. <b>PFR19-1721BLK</b> |
| POINTPELO                                     | REAR SUBFRAME FRONT BUSH          |                        |                               |
|                                               | Qty Per Car 2                     | Diagram Ref. 24        | Part No. <b>PFR19-1724BLK</b> |
| POMPERELEX<br>Record and the second           | REAR SUBFRAME REAR BUSH           |                        |                               |
|                                               | Qty Per Car <b>2</b>              | Diagram Ref. 25        | Part No. <b>PFR19-1725BLK</b> |
| Powerces                                      | REAR DIFF MOUNT FRONT BUSH INSERT |                        |                               |
|                                               | Qty Per Car <b>2</b>              | Diagram Ref. <b>30</b> | Part No. <b>PFR19-1730BLK</b> |
| Powerset<br>Processing<br>Restored to the set | REAR DIFF MOUNT REAR BUSH INSERT  |                        |                               |
| 0.00                                          | Qty Per Car 2                     | Diagram Ref. <b>31</b> | Part No. <b>PFR19-1731BLK</b> |
| POMERCIEX<br>CARCE SOME<br>MONTON OF THE SOME | TRANSMISSION MOUNT INSERT         |                        |                               |
| July 1                                        | Qty Per Car <b>1</b>              | Diagram Ref. <b>40</b> | Part No. <b>PFR19-1740BLK</b> |