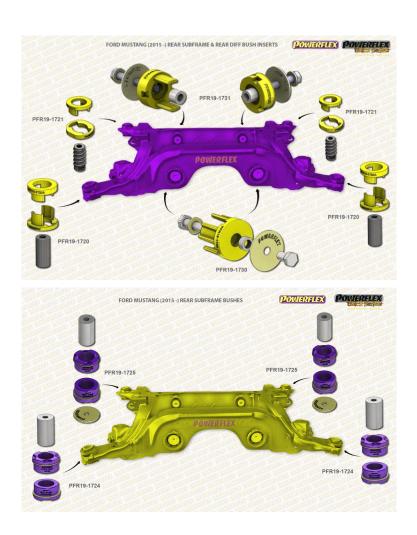

### **REAR ANTIROLL BAR BUSH 22MM**

Qty Per Car **2** 

Diagram Ref. 19

Part No. PFR19-1719-22BLK

|                                               | REAR SUBFRAME FRONT BUSH INSERT   |                        |                               |
|-----------------------------------------------|-----------------------------------|------------------------|-------------------------------|
|                                               | Qty Per Car <b>2</b>              | Diagram Ref. <b>20</b> | Part No. <b>PFR19-1720BLK</b> |
| 188                                           | REAR SUBFRAME REAR BUSH INSERT    |                        |                               |
|                                               | Qty Per Car <b>2</b>              | Diagram Ref. <b>21</b> | Part No. <b>PFR19-1721BLK</b> |
| POINTPELO                                     | REAR SUBFRAME FRONT BUSH          |                        |                               |
|                                               | Qty Per Car 2                     | Diagram Ref. 24        | Part No. <b>PFR19-1724BLK</b> |
| POMPERELEX<br>Record and the second           | REAR SUBFRAME REAR BUSH           |                        |                               |
|                                               | Qty Per Car <b>2</b>              | Diagram Ref. 25        | Part No. <b>PFR19-1725BLK</b> |
| Powerces                                      | REAR DIFF MOUNT FRONT BUSH INSERT |                        |                               |
|                                               | Qty Per Car <b>2</b>              | Diagram Ref. <b>30</b> | Part No. <b>PFR19-1730BLK</b> |
| Powerset<br>Processing<br>Restored to the set | REAR DIFF MOUNT REAR BUSH INSERT  |                        |                               |
| 0.00                                          | Qty Per Car 2                     | Diagram Ref. <b>31</b> | Part No. <b>PFR19-1731BLK</b> |
| POMERCIEX<br>CARCE SOME<br>MONTON OF THE SOME | TRANSMISSION MOUNT INSERT         |                        |                               |
| July 1                                        | Qty Per Car <b>1</b>              | Diagram Ref. <b>40</b> | Part No. <b>PFR19-1740BLK</b> |