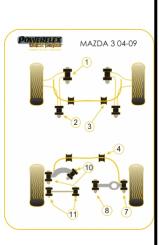

|     | Bush description                             | Quantity<br>Per Car | Diagram<br>Reference | Part<br>Number | Retail Price<br>Each |
|-----|----------------------------------------------|---------------------|----------------------|----------------|----------------------|
| 330 | Front Lower Wishbone Front Bush<br>14mm bolt | 2                   | 1                    | PFF19-8011BLK  |                      |
| 340 | Front Lower Wishbone Front Bush<br>12mm bolt | 2                   | 1                    | PFF19-801BLK   |                      |

|      | Front Lower Wishbone Rear Bush<br>Science for fitting instructions | 2 | 2  | PFF19-1202BLK     |  |
|------|--------------------------------------------------------------------|---|----|-------------------|--|
| 1    | Front Anti Roll Bar To Chassis Bush<br>22mm                        | 2 | 3  | PFF19-1203-22BLK  |  |
| 6    | Front Anti Roll Bar Mount 25.5mm,<br>MPS Only                      | 2 | 3  | PFF36-203-25.5BLK |  |
| 5    | Rear Anti Roll Bar To Chassis Bush<br>21mm                         | 2 | 4  | PFR19-1204-21BLK  |  |
| 6    | Rear Anti Roll Bar Bush 25mm, MPS<br>Only                          | 2 | 4  | PFR36-204-25BLK   |  |
| 4    | Rear Track Control Arm Outer Bush                                  | 2 | 7  | PFR19-807BLK      |  |
|      | Rear Track Control Arm Inner Bush                                  | 2 | 8  | PFR19-808BLK      |  |
| 9500 | Rear Upper Trailing Arm Bush                                       | 4 | 10 | PFR19-810BLK      |  |
| 3334 | Rear Lower Trailing Arm Bush                                       | 4 | 11 | PFR19-811BLK      |  |
|      |                                                                    |   |    |                   |  |