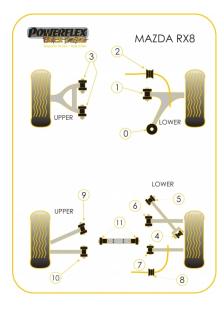

<u>Notes</u>

m II

Check Anti Roll Bar Diameters Before Ordering

In addition to the Black Series parts listed please check the Road Series website for other bushes suitable for this car such as engine or transmission mountings.

FRONT LOWER ARM REAR BUSH

|                                             | REAR TRACK CONTROL ARM INNER BUSH |                       |                                   |  |  |
|---------------------------------------------|-----------------------------------|-----------------------|-----------------------------------|--|--|
| 380                                         | Qty Per Car <b>2</b>              | Diagram Ref. 5        | Part No. <b>PFR36-405BLK</b>      |  |  |
| Pomisicalex<br>Seck Society                 | REAR TRAILING AR                  |                       |                                   |  |  |
|                                             |                                   |                       |                                   |  |  |
|                                             | Qty Per Car <b>2</b>              | Diagram Ref. <b>4</b> | Part No. PFR36-404BLK             |  |  |
| Pontektetek<br>Gick sole                    | REAR TRAILING ARM REAR BUSH       |                       |                                   |  |  |
|                                             | Qty Per Car <b>4</b>              | Diagram Ref. <b>3</b> | Part No. <b>PFF36-503BLK</b>      |  |  |
| Powerfielex                                 | FRONT UPPER WISHBONE BUSH         |                       |                                   |  |  |
|                                             |                                   | -                     |                                   |  |  |
|                                             | Qty Per Car <b>2</b>              | Diagram Ref. <b>2</b> | Part No. <b>PFF36-402-26.5BLK</b> |  |  |
| Powerelex                                   | FRONT ANTI ROLL BAR BUSH 26.5MM   |                       |                                   |  |  |
| Ŏ                                           | Qty Per Car <b>2</b>              | Diagram Ref. <b>1</b> | Part No. <b>PFF36-401BLK</b>      |  |  |
| POWERELEX<br>CARE STORE<br>CONTRACTOR STORE | FRONT LOWER WISHBONE FRONT BUSH   |                       |                                   |  |  |
|                                             |                                   |                       |                                   |  |  |
| <b>128</b>                                  | Qty Per Car 2                     | Diagram Ref.          | Part No. <b>PFF36-400BLK</b>      |  |  |
|                                             |                                   |                       |                                   |  |  |

Qty Per Car **2** Diagram Ref. **6** 

**REAR LINK ARM INNER BUSH** 

Qty Per Car **2** 

Diagram Ref. 7

Part No. PFR36-507BLK

Part No. PFR36-506BLK

| PONIEREER<br>Clark Stories<br>Deal for the Two store | REAR ANTI ROLL BAR BUSH 16MM           |                        |                                 |  |  |
|------------------------------------------------------|----------------------------------------|------------------------|---------------------------------|--|--|
|                                                      | Qty Per Car 2                          | Diagram Ref. <b>8</b>  | Part No. <b>PFR36-115-16BLK</b> |  |  |
| Pontoclas                                            | REAR UPPER FORWARD LINK ARM INNER BUSH |                        |                                 |  |  |
|                                                      | Qty Per Car 2                          | Diagram Ref. <b>9</b>  | Part No. <b>PFR36-509BLK</b>    |  |  |
| POWERLEX                                             | REAR UPPER REAR LINK ARM INNER BUSH    |                        |                                 |  |  |
|                                                      | Qty Per Car 2                          | Diagram Ref. <b>10</b> | Part No. PFR36-410BLK           |  |  |
| Powerkier                                            | REAR DIFF CARRIER BRACKET BUSH         |                        |                                 |  |  |
|                                                      | Qty Per Car 2                          | Diagram Ref. <b>11</b> | Part No. PFR36-411BLK           |  |  |