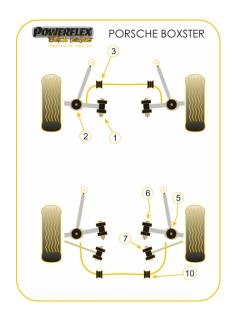

## FRONT TRACK CONTROL ARM INNER BUSH, CAMBER ADJUSTABLE

Qty Per Car 2

Diagram Ref. 1

Part No. PFF57-801BLK

## FRONT TRACK CONTROL ARM OUTER BUSH, CASTER ADJUSTABLE

Qty Per Car 2

Diagram Ref. 2

Part No. PFF57-802BLK

#### TRACK CONTROL ARM OUTER BUSH

Qty Per Car 2

Diagram Ref. 5

Part No. PFF57-502BLK

#### TRACK CONTROL ARM INNER BUSH

Qty Per Car 2

Diagram Ref. 6

Part No. PFF57-503BLK

#### **REAR LINK ARM INNER BUSH**

Qty Per Car 2

Diagram Ref. 7

Part No. PFR57-507BLK